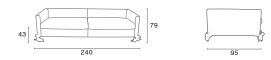

w fur to yield this design's piece





#### ASTRONAVE by JONAS JONSSON



Astronave is a simple yet elegant looking sofa with exquisite looking aesthetics. Astronave was an inspirational piece that was drawn from the concept of a spaceship. Its sturdy looking frame and unique legs easily draw the attention of whoever gets a glimpse at this wonderful sofa. Anyone who gets to experience Astronave will find that it is surprisingly comfortable to sit on with perfectly thought-out proportions. Astronave truly makes you feel like you're traveling on a smooth and peaceful spaceship, hence its name.



Sofa. Lash wood Structure with rubber belt suspension, padding in polyurethane foams. Feet in polish Aluminum casted, and fixed cover in cow grain leather.



#### **DAVID SOFA** by JONAS JONSSON



A charming sofa with cupid bronze casted legs, enhances a nice gimmick in your living area. The sofa is highly comfort, with feather inserted pillows. DAVID is created to be a nice modern sofa, but still remains its art deco look.



Sofa. Lash wood Structure with rubber belt suspension, padding in polyurethane foams. Feet in white polish Bronze casted, and fixed cover in cow grain leather.







### **GOOD MISTAKE** by ANON PAIROT STUDIO







# **GOOD MISTAKE LOVE SEAT**

by ANON PAIROT STUDIO





Solid wooden structure, finished in high gloss. Seat and back rest in rubber belt suspension, polyurethane foams padded and fixed upholstery in cow grain leather. Front lower legs with polished aluminum casted.

> A mixed of Louis Design and modern shape has created a new look of this furn