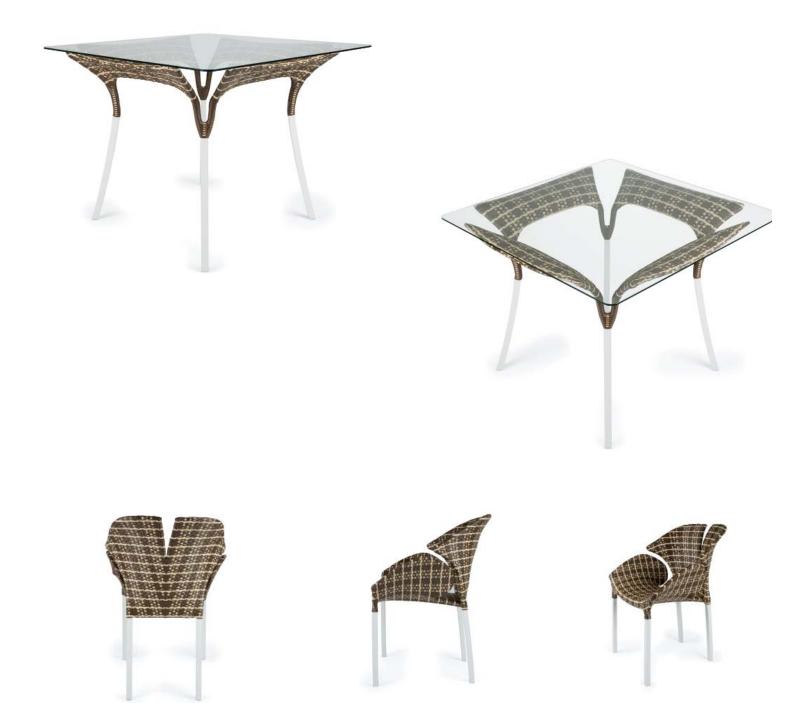

### **TULIP COLLECTION** by ANON PAIROT STUDIO

Inspired by Tulip flower, the Tulip chairs are designed to place outdoor to simulate a Tulip farming, with senses of blossoming gesture and color gradation. Tulip flowers have their unique characteristics, which of course can not be conceptually transformed into Tulip Chairs by machines. We apply hand weaving patterns and gradation method to match original Tulip nature of shape and color, prompting magnificent pieces of art.

TABLE & HIGH BACK CHAIR

**BROWN PATTERN TULIP** 

TABLE & HIGH BACK CHAIR