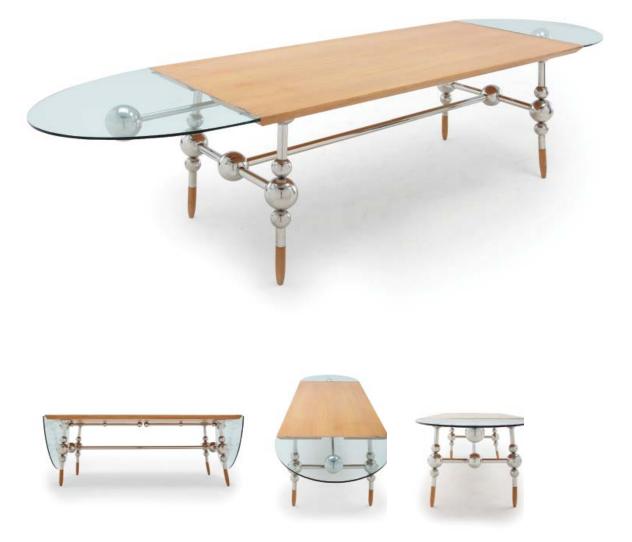

#### PALLA BALLOON by JONAS JONSSON

Table with mirror polished Stainless Steel structure and decorating fixed polished stainless steel balls, grey color tempered glass top th. 10 mm Palla Balloon is an elegant design piece with mesmerizing aesthetics. Palla Balloon is composed of multiple pieces of stainless steel spheres sitting on top of fine pieces of stainless steel tubes. Its tempered glass top seems to be floating above the spheres, which makes this design piece so special.

#### PALLA FARFALLA by JONAS JONSSON

Palla Farfalla is a marvelous piece of furniture with an extremely bold design. Three different elements are put together as if they are as one. Its table top is made with delicately selected Oak veneer with foldable acrylic ends. Its legs are made with tubular and circular pieces of polished stainless steel that seems to weld so perfectly together with its Oak wooden leg ends.