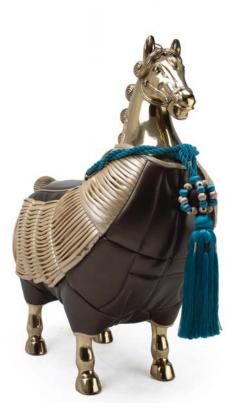

# MATUNG COLLECTION

A unique design stool that enhances a charm in your living area. Matung is influenced by a Ming style horse that travels to all over the world, even to outer space. This horse therefore collected all traditional dress to wherever it visited.

Matung is made from wired steel frame with Bronze casted leg and head parts. Silver look is from white chemical polished in bronze, color look is from a special oil painted drying unit, while gold look is from high polish natural bronze look.