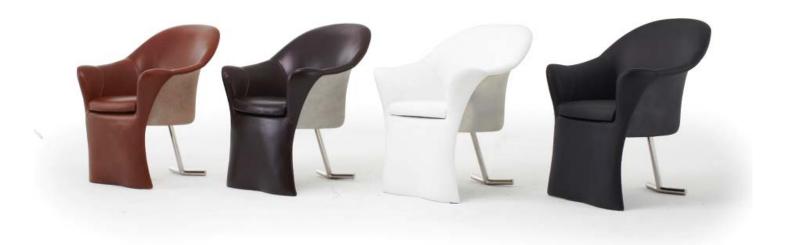

ebonized wooden part, and leather upholstery backrest.



#### LOUIS NGONG by JONAS JONSSON



Louis Ngnong is a masterpiece that blends the modern with the classic with great balance. With a sophisticated seating structure, Louis Ngnong enables you to sit on either side of it with movable acrylic back support panels. It gives a classy look with its well accented legs, but also blends together a modern touch with is fine high-gloss painted finishing throughout its body.



Chair with solid wood structure in high gloss finished, Aluminum casted legs. Backrest in laser design cut acrylic sheet th.20 mm.



### **PRINCE DIDO** by PETER BOONSERMSUWONG



Easy chair in casted Aluminum body structure, polyurethane foam padded and fixed upholstery in cow grain leather, stainless steel back leg.





# **CRYSTAL FACADE STORAGE**

by ANON PAIROT STUDIO



Storage in solid wooden structure top with veneer wood. Panel in casted fibre glass and upholstery in leather.





# ZEMONE BROTHER

by JONAS JONSSON





Zemone Brother is the very first member of the Zemone collection. This cool looking chair gives maximum seating comfort with a superior quality foam padded seat and backrest support covered with genuine cow full grain leather. Its structure is made with finely selected American Ash wood with a dark brown stained color.

Dinning chair with structure in solid ebonized wood. Seat and back rest with padding foams and fixed cover in cow full grain leather.



#### CIONI by JONAS JONSSON





lected American Ash wood with a naturally stained color. Its seat and backrest padded with su