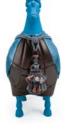

# MATUNG COLLECTION

A unique design stool that enhances a charm in your living area. Matung is influenced by a Ming style horse that travels to all over the world, even to outer space. This horse therefore collected all traditional dress to wherever it visited.

Matung is made from wired steel frame with Bronze casted leg and head parts. Silver look is from white chemical polished in bronze, color look is from a special oil painted drying unit, while gold look is from high polish natural bronze look.

# **FRENCIA QUEEN MATUNG** *Costume by NOPPADON CHANGTOO*