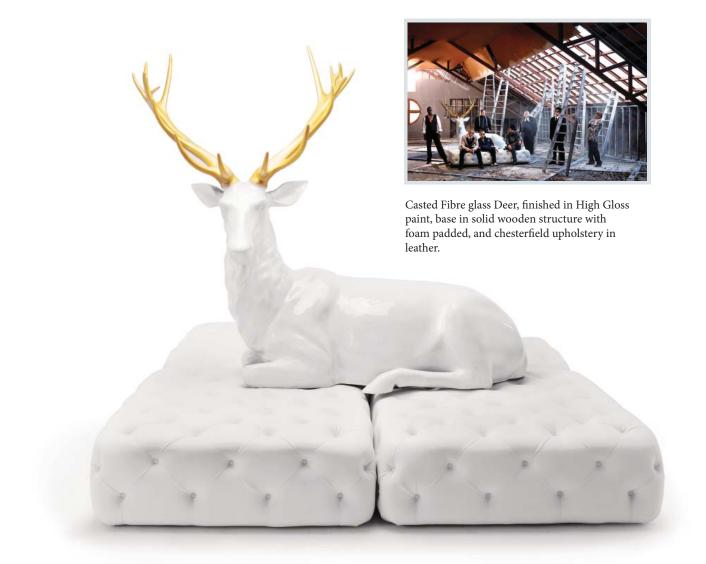

# **EDEN** *by ANON PAIROT STUDIO*

A minimal look of Deer Sculpture sits on 4 pieces leather pouffe, Eden is a magnificent art piece to place in lobby or Hallway, and it can be used as seating furniture. The pouffe can be separated, and the deer can be place on both two pouffe and four pouffe.