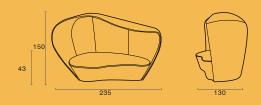

ns its art deco look.



Sofa. Lash wood Structure with rubber belt suspension, padding in polyurethane foams. Feet in white polish Bronze casted, and fixed cover in cow grain leather.







### **GOOD MISTAKE** by ANON PAIROT STUDIO







# **GOOD MISTAKE LOVE SEAT**

by ANON PAIROT STUDIO





Solid wooden structure, finished in high gloss. Seat and back rest in rubber belt suspension, polyurethane foams padded and fixed upholstery in cow grain leather. Front lower legs with polished aluminum casted.

> A mixed of Louis Design and modern shape has created a new look of this furniture. A GOOD MISTAKE is therefore a good mistake that not appear to be a mistake at all. The look of this furnitures gives magnificent charm to wherever they placed.







# **SHELL** *by ANON PAIROT STUDIO*



Sofa. Lash wood Structure with rubber belt suspension, padding in polyurethane foams, and fibre fill cells. Shell structure in wired steel with casted fibre glass. Padding in polyurethane foams and fixed cover in cow grain leather. We created this SHELL to be a living daybed or family sofa with highly comfort space inside. The SHELL can be placed in the large living area to allow its magnificent look to shine. The outer surface is a must done by natural cow oil full grain leather that can enhance the depth of the SHELL and gives various color of uneven skin pigment. Inner upholstery can be done in fabric and leather to suit customers preference.





### **POOM SET** by ANON PAIROT STUDIO



POOM means a bush in Thai word, and This POOM furniture is created to give a bush look with tall