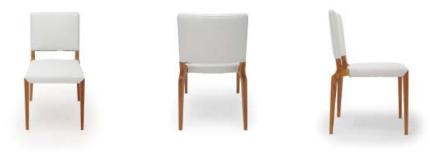

#### CIONI by JONAS JONSSON

lected American Ash wood with a naturally stained color. Its seat and backrest padded with superior quality foam covered with

An art deco sofa that incorporates a retro concept with classic design into a modern form look. This magnificent art piece is built with steel, wood structure and fiber glass in order to create a unique shape, and then upholstery with cut leather of two color that only can be done by a professional long experience sewer. COCOON has a cocoon look from the leather pattern, and it is extremely comfort with a fairly small size. COCOON is recommended for small space living, suitable for metro living style.