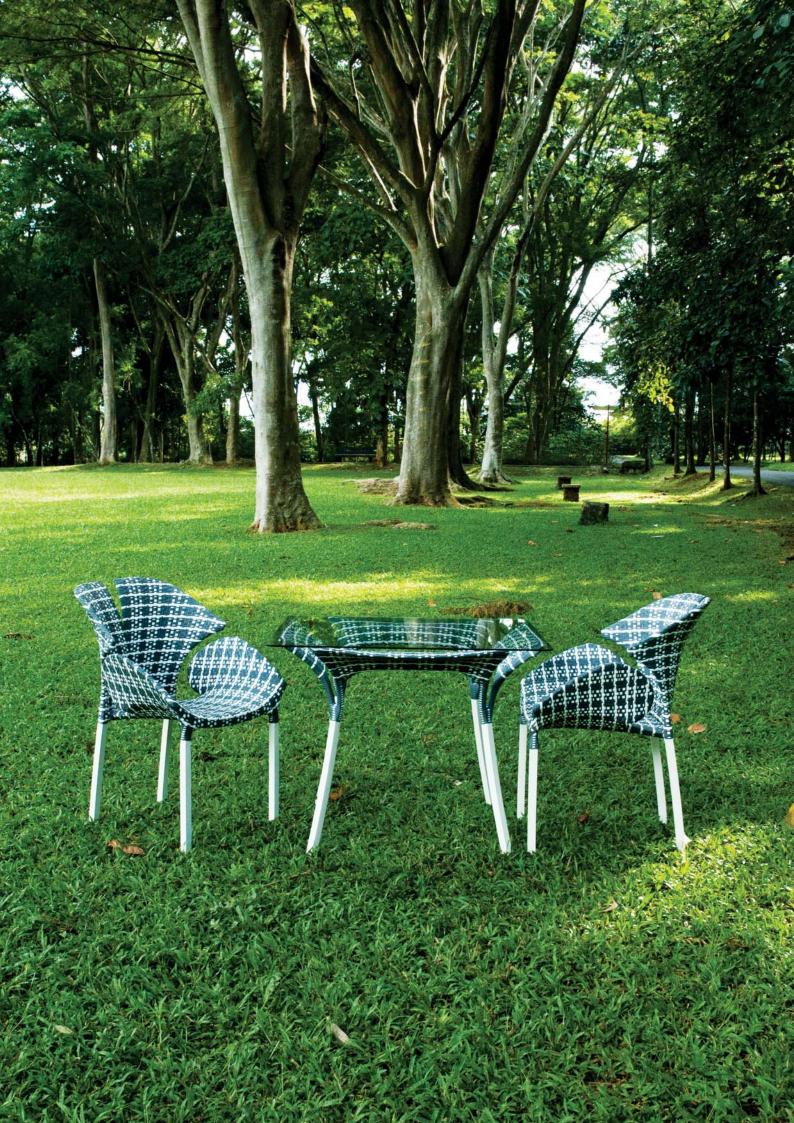

### **TULIP COLLECTION** by ANON PAIROT STUDIO

Inspired by Tulip flower, the Tulip chairs are designed to place outdoor to simulate a Tulip farming, with senses of blossoming gesture and color gradation. Tulip flowers have their unique characteristics, which of course can not be conceptually transformed into Tulip Chairs by machines. We apply hand weaving patterns and gradation method to match original Tulip nature of shape and color, prompting magnificent pieces of art.

## PATTERN TULIP STACKING TABLE & HIGH BACK CHAIR

A modern design line is drawn into an amazing comfort chair and table. LUTUT collection is made from Aluminum casted body and weaved with imitation rattan. The table is enhanced by the inspired pattern of fern leaf and its top is thus pattern cut by water jet machine to create this special look.