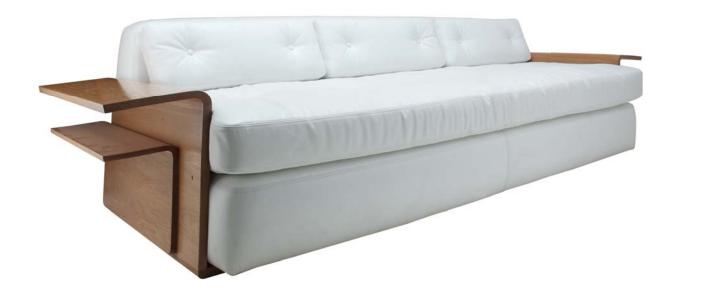

# **SHELL** *by ANON PAIROT STUDIO*

Sofa. Lash wood Structure with rubber belt suspension, padding in polyurethane foams, and fibre fill cells. Shell structure in wired steel with casted fibre glass. Padding in polyurethane foams and fixed cover in cow grain leather. We created this SHELL to be a living daybed or family sofa with highly comfort space inside. The SHELL can be placed in the large living area to allow its magnificent look to shine. The outer surface is a must done by natural cow oil full grain leather that can enhance the depth of the SHELL and gives various color of uneven skin pigment. Inner upholstery can be done in fabric and leather to suit customers preference.