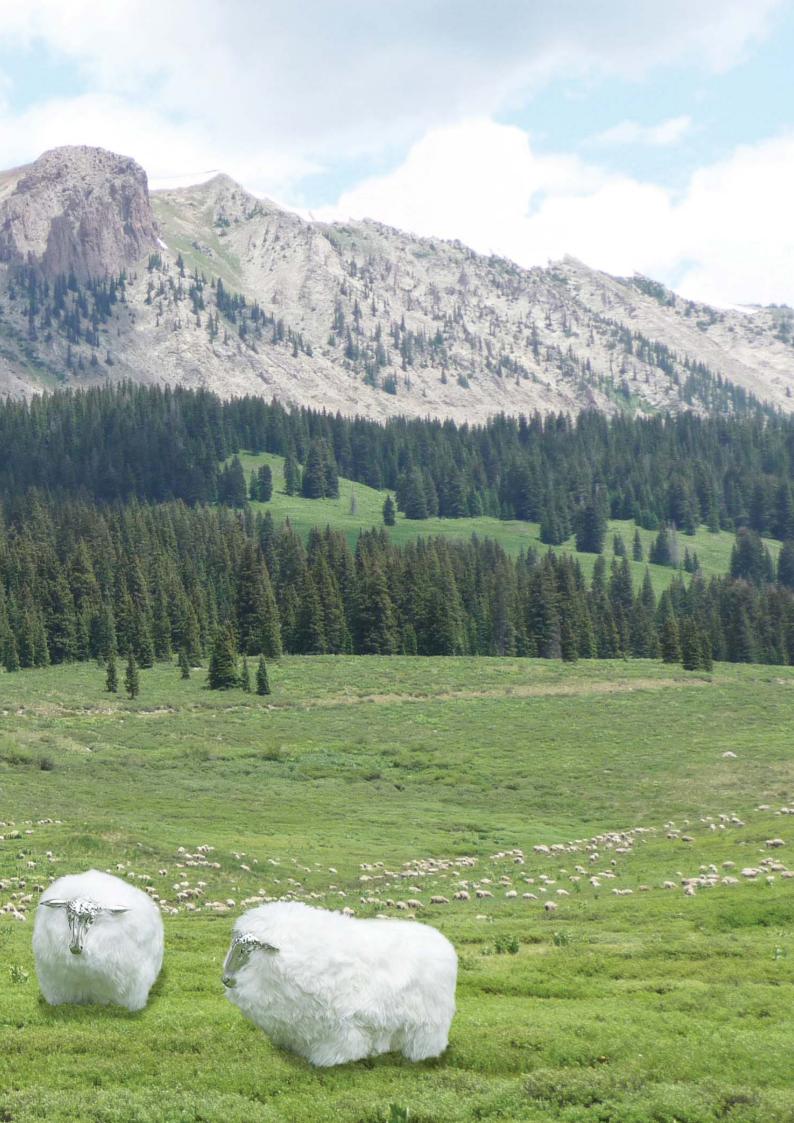

# The Sheep

#### DESIGN BY PETER BOONSERMSUWONG

A special lovely design stool that irresistible to touch and hug, the SHEEP is a piece of art that transformed into a stool, and it is made from wired steel frame with Bronze casted leg and head parts. Silver look is from white chemical polished in bronze and high polish natural bronze look.

The SHEEP is upholstery with two types of leather, one in cow suede leather both black and gold, and the other one in genuine sheep fur from New Zealand in various color.

Sheep from wired Steel structure with white polish casted bronze head and leg parts. Fur in trimmed cow suede leather