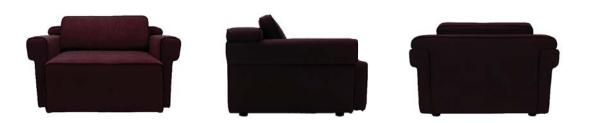

COCOON ARMCHAIR by ANON PAIROT STUDIO

An influence of traditional Chinese design mixed into a nice modern gives birth to CHINO collection. CHINO PIZZA is a more or less square curve that gives highly comfort and a glance of Chinese art. CHINO OVALE is more or less oval curve that also give highly comfort and a glace of Chinese art. We design CHINO collection to be suitable in your living area, which can be placed three seater, two seater and one seater to match the space.