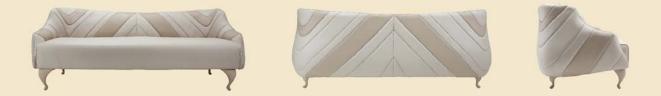

#### CIONI by JONAS JONSSON

lected American Ash wood with a naturally stained color. Its seat and backrest padded with superior quality foam covered with

An art deco sofa that incorporates a retro concept with classic design into a modern form look. This magnificent art piece is built with steel, wood structure and fiber glass in order to create a unique shape, and then upholstery with cut leather of two color that only can be done by a professional long experience sewer. COCOON has a cocoon look from the leather pattern, and it is extremely comfort with a fairly small size. COCOON is recommended for small space living, suitable for metro living style.

COCOON ARMCHAIR by ANON PAIROT STUDIO

An influence of traditional Chinese design mixed into a nice modern gives birth to CHINO collection. CHINO PIZZA is a more or less square curve that gives highly comfort and a glance of Chinese art. CHINO OVALE is more or less oval curve that also give highly comfort and a glace of Chinese art. We design CHINO collection to be suitable in your living area, which can be placed three seater, two seater and one seater to match the space.