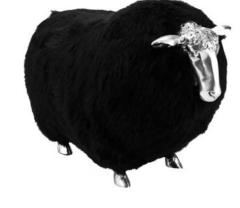

# The Sheep

#### DESIGN BY PETER BOONSERMSUWONG

A special lovely design stool that irresistible to touch and hug, the SHEEP is a piece of art that transformed into a stool, and it is made from wired steel frame with Bronze casted leg and head parts. Silver look is from white chemical polished in bronze and high polish natural bronze look.

The SHEEP is upholstery with two types of leather, one in cow suede leather both black and gold, and the other one in genuine sheep fur from New Zealand in various color.

Sheep from wired Steel structure with white polish casted bronze head and leg parts. Fur in trimmed cow suede leather