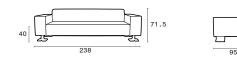

#### **DAVID SOFA** by JONAS JONSSON

A charming sofa with cupid bronze casted legs, enhances a nice gimmick in your living area. The sofa is highly comfort, with feather inserted pillows. DAVID is created to be a nice modern sofa, but still remains its art deco look.

Sofa. Lash wood Structure with rubber belt suspension, padding in polyurethane foams. Feet in white polish Bronze casted, and fixed cover in cow grain leather.