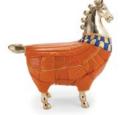

# MATUNG COLLECTION

A unique design stool that enhances a charm in your living area. Matung is influenced by a Ming style horse that travels to all over the world, even to outer space. This horse therefore collected all traditional dress to wherever it visited.

Matung is made from wired steel frame with Bronze casted leg and head parts. Silver look is from white chemical polished in bronze, color look is from a special oil painted drying unit, while gold look is from high polish natural bronze look.

# **FRENCIA PRINCESS MATUNG** *Costume by NOPPADON CHANGTOO*

**ASTRONAUT MATUNG** *Costume by NOPPADON CHANGTOO* 

by PETER BOONSERMSUWONG

WARRIOR MATUNG

Costume by NOPPADON CHANGTOO