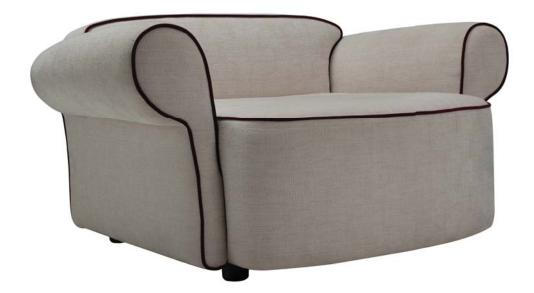

COCOON ARMCHAIR by ANON PAIROT STUDIO

An influence of traditional Chinese design mixed into a nice modern gives birth to CHINO collection. CHINO PIZZA is a more or less square curve that gives highly comfort and a glance of Chinese art. CHINO OVALE is more or less oval curve that also give highly comfort and a glace of Chinese art. We design CHINO collection to be suitable in your living area, which can be placed three seater, two seater and one seater to match the space.