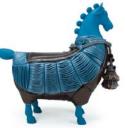

# MATUNG COLLECTION

A unique design stool that enhances a charm in your living area. Matung is influenced by a Ming style horse that travels to all over the world, even to outer space. This horse therefore collected all traditional dress to wherever it visited.

Matung is made from wired steel frame with Bronze casted leg and head parts. Silver look is from white chemical polished in bronze, color look is from a special oil painted drying unit, while gold look is from high polish natural bronze look.

# **FRENCIA PRINCESS MATUNG** *Costume by NOPPADON CHANGTOO*

**ASTRONAUT MATUNG** *Costume by NOPPADON CHANGTOO* 

by PETER BOONSERMSUWONG

WARRIOR MATUNG

Costume by NOPPADON CHANGTOO