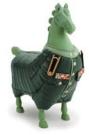

# MATUNG COLLECTION

A unique design stool that enhances a charm in your living area. Matung is influenced by a Ming style horse that travels to all over the world, even to outer space. This horse therefore collected all traditional dress to wherever it visited.

Matung is made from wired steel frame with Bronze casted leg and head parts. Silver look is from white chemical polished in bronze, color look is from a special oil painted drying unit, while gold look is from high polish natural bronze look.

# **FRENCIA QUEEN MATUNG** *Costume by NOPPADON CHANGTOO*