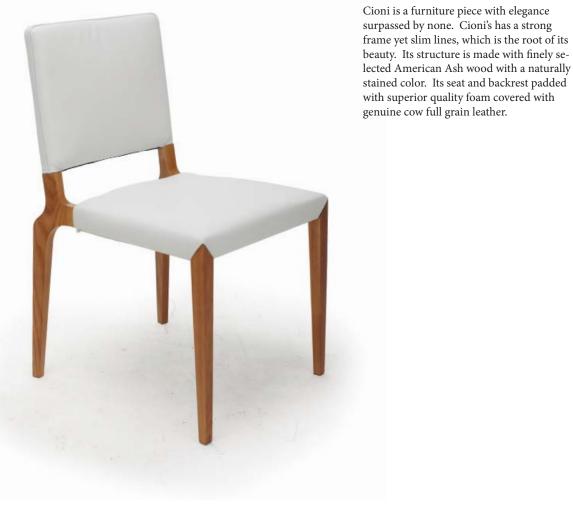

#### CIONI by JONAS JONSSON

lected American Ash wood with a naturally stained color. Its seat and backrest padded with superior quality foam covered with

An art deco sofa that incorporates a retro concept with classic design into a modern form look. This magnificent art piece is built with steel, wood structure and fiber glass in order to create a unique shape, and then upholstery with cut leather of two color that only can be done by a professional long experience sewer. COCOON has a cocoon look from the leather pattern, and it is extremely comfort with a fairly small size. COCOON is recommended for small space living, suitable for metro living style.