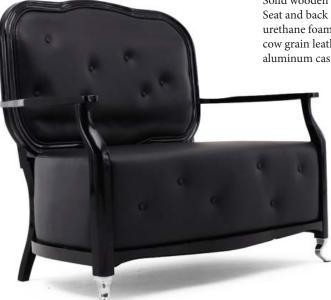

# **GOOD MISTAKE LOVE SEAT**

by ANON PAIROT STUDIO

Solid wooden structure, finished in high gloss. Seat and back rest in rubber belt suspension, polyurethane foams padded and fixed upholstery in cow grain leather. Front lower legs with polished aluminum casted.

> A mixed of Louis Design and modern shape has created a new look of this furniture. A GOOD MISTAKE is therefore a good mistake that not appear to be a mistake at all. The look of this furnitures gives magnificent charm to wherever they placed.