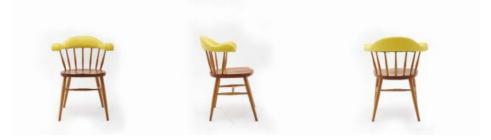

s a bush in Thai word, and This POOM furniture is created to give a bush look with tall backrest surround the seat cushion to give privacy to its owner. To place POOM tall and short version together spreading around a lobby area, can create a nice bush for your area. Armchair in casted Fibre glass structure , padding in polyurethane foams, fixed cover in cow grain leather.



#### **SISTER ACT** *by PETER BOONSERMSUWONG*



Easy chair with structure in solid ebonized wood. Seat in solid craved wood, and back rest in casted fibre glass with foam padding and fixed cover in full grain leather. This wooden chair consist of two parts, the wooden part and the leather Cap. SISTER ACT is added art to a traditional wood chair that gives variety to art collectors to have different leather color.





#### CASTELLO by JONAS JONSSAN





Castello is a magical design piece with an enchanting look. Castello has the function of a suit hanger with the look of an art piece. Its frame is made with finely selected American Ash wood with a dark brown stained color. Its head is made with fiberglass with a classy black high-gloss finishing. Castello is truly a masterpiece that stands on its own.

Solid Ash wood strture with high gloss fiber glass casted cloth hanger. Accent necktie from laser design cut acrylic plate 10 mm.

#### PALLA BALLOON by JONAS JONSSON





Table with mirror polished Stainless Steel structure and decorating fixed polished stainless steel balls, grey color tempered glass top th. 10 mm Palla Balloon is an elegant design piece with mesmerizing aesthetics. Palla Balloon is c