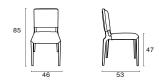

#### CIONI by JONAS JONSSON

lected American Ash wood with a naturally stained color. Its seat and backrest padded with superior quality foam covered with

An art deco sofa that incorporates a retro concept with classic design into a modern form look. This magnificent art piece is built with steel, wood structure and fiber glass in order to create a unique shape, and then upholstery with cut leather of two color that only can be done by a professional long experience sewer. COCOON has a cocoon look from the leather pattern, and it is extremely comfort with a fairly small size. COCOON is recommended for small space living, suitable for metro living style.