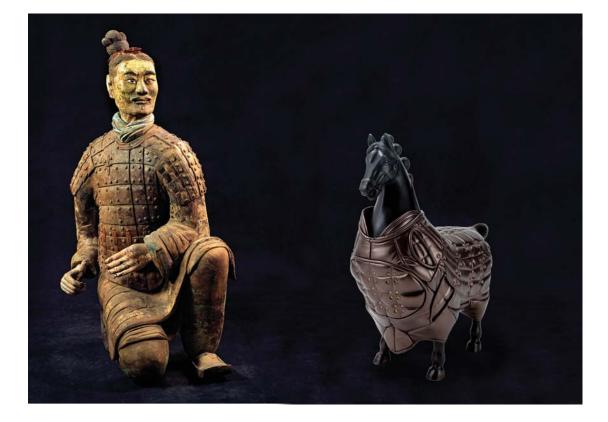

# MATUNG COLLECTION

A unique design stool that enhances a charm in your living area. Matung is influenced by a Ming style horse that travels to all over the world, even to outer space. This horse therefore collected all traditional dress to wherever it visited.

Matung is made from wired steel frame with Bronze casted leg and head parts. Silver look is from white chemical polished in bronze, color look is from a special oil painted drying unit, while gold look is from high polish natural bronze look.