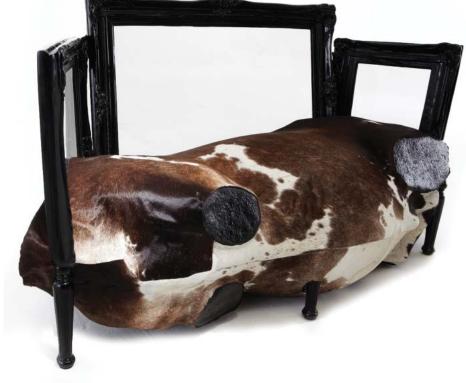

#### A PART FROM COW by ANON PAIROT STUDIO

In A Part Collection, we integrated cow part with luxury louis frames into a seating furniture. The cow part is so realistic that people mistakenly thought we studied the cow anatomy, and reconstructed the whole body system with characteristic materials imitating bone, muscle and fat then re-skin the cow part with genuine cow fur to yield this design's piece