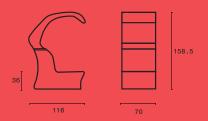

Sofa. Lash wood Structure with rubber belt suspension, padding in polyurethane foams, fixed cover in cow grain leather.

Raffiesia is a wild flower and it is considered a largest flower ever. The concept of Raffiesia is a modular pieces of furniture that can be placed together into a big wild flower or separated pieces to place next to each other for lobby and hallway. Single Raffiesia can be used as a living room armchair which can incorporated small LED TV to under its roof.