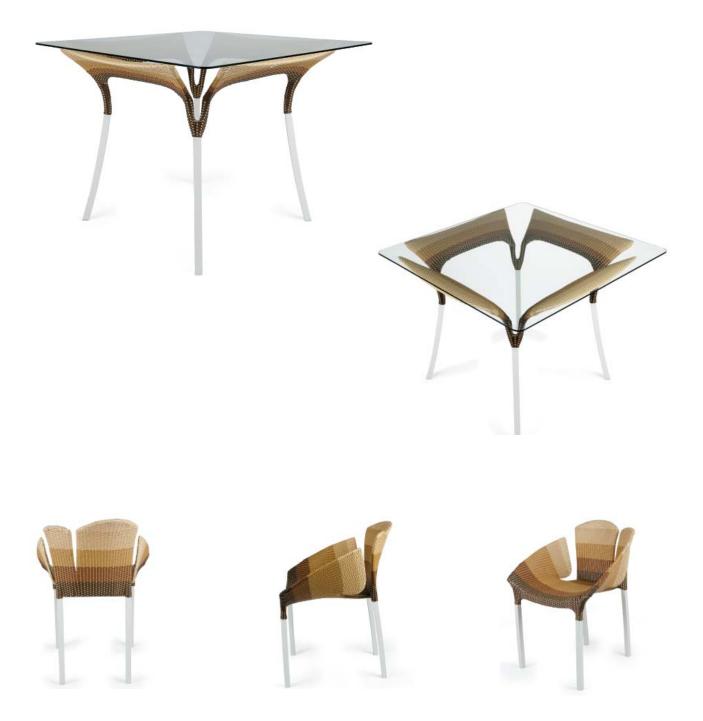

### **TULIP COLLECTION** by ANON PAIROT STUDIO

Inspired by Tulip flower, the Tulip chairs are designed to place outdoor to simulate a Tulip farming, with senses of blossoming gesture and color gradation. Tulip flowers have their unique characteristics, which of course can not be conceptually transformed into Tulip Chairs by machines. We apply hand weaving patterns and gradation method to match original Tulip nature of shape and color, prompting magnificent pieces of art.

TABLE & HIGH BACK CHAIR

**BROWN PATTERN TULIP** 

TABLE & HIGH BACK CHAIR