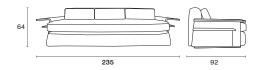

# **SHELL** *by ANON PAIROT STUDIO*

Sofa. Lash wood Structure with rubber belt suspension, padding in polyurethane foams, and fibre fill cells. Shell structure in wired steel with casted fibre glass. Padding in polyurethane foams and fixed cover in cow grain leather. We created this SHELL to be a living daybed or family sofa with highly comfort space inside. The SHELL can be placed in the large living area to allow its magnificent look to shine. The outer surface is a must done by natural cow oil full grain leather that can enhance the depth of the SHELL and gives various color of uneven skin pigment. Inner upholstery can be done in fabric and leather to suit customers preference.