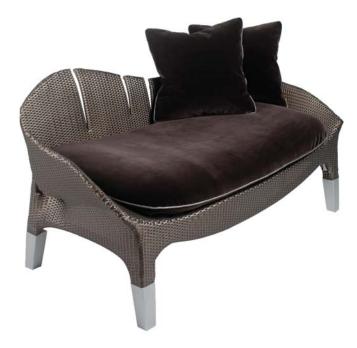

# **SHELL** *by ANON PAIROT STUDIO*

Sofa. Lash wood Structure with rubber belt suspension, padding in polyurethane foams, and fibre fill cells. Shell structure in wired steel with casted fibre glass. Padding in polyurethane foams and fixed cover in cow grain leather. We created this SHELL to be a living daybed or family sofa with highly comfort space inside. The SHELL can be placed in the large living area to allow its magnificent look to shine. The outer surface is a must done by natural cow oil full grain leather that can enhance the depth of the SHELL and gives various color of uneven skin pigment. Inner upholstery can be done in fabric and leather to suit customers preference.