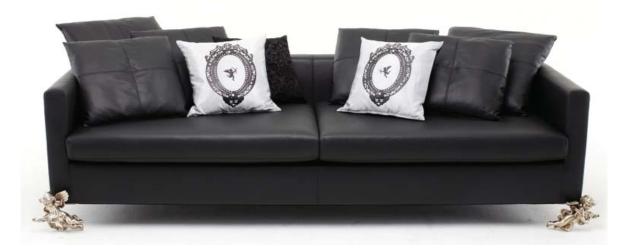

ceship. Its sturdy looking frame and unique legs easily draw the attention of whoever gets a glimpse at this wonderful sofa. Anyone who gets to experience Astronave will find that it is surprisingly comfortable to sit on with perfectly thought-out proportions. Astronave truly makes you feel like you're traveling on a smooth and peaceful spaceship, hence its name.



Sofa. Lash wood Structure with rubber belt suspension, padding in polyurethane foams. Feet in polish Aluminum casted, and fixed cover in cow grain leather.



#### **DAVID SOFA** by JONAS JONSSON



A charming sofa with cupid bronze casted legs, enhances a nice gimmick in your living area. The sofa is highly comfort, with feather inserted pillows. DAVID is created to be a nice modern sofa, but still remains its art deco look.



Sofa. Lash wood Structure with rubber belt suspension, padding in polyurethane foams. Feet in white polish Bronze casted, and fixed cover in cow grain leather.







### **GOOD MISTAKE** by ANON PAIROT STUDIO







# **GOOD MISTAKE LOVE SEAT**

by ANON PAIROT STUDIO





Solid wooden structure, finished in high gloss. Seat and back rest in rubber belt suspension, polyurethane foams padded and fixed upholstery in cow grain leather. Front lower legs with polished aluminum casted.

> A mixed of Louis Design and modern shape has created a new look of this furniture. A GOOD MISTAKE is therefore a good mistake that not appear to be a mistake at all. The look of this furnitures gives magnificent charm to wherever they placed.







# **SHELL** *by ANON PAIROT STUDIO*



Sofa. Lash wood Struc