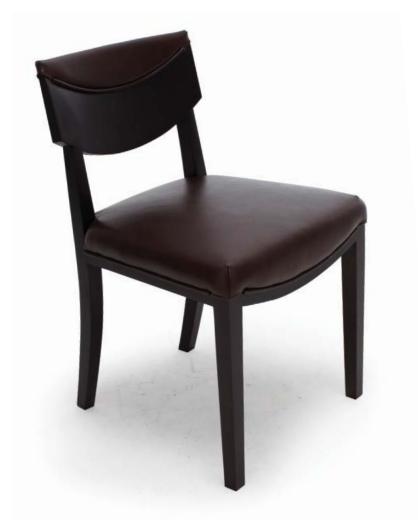

# ZEMONE BROTHER

by JONAS JONSSON

Zemone Brother is the very first member of the Zemone collection. This cool looking chair gives maximum seating comfort with a superior quality foam padded seat and backrest support covered with genuine cow full grain leather. Its structure is made with finely selected American Ash wood with a dark brown stained color.

Dinning chair with structure in solid ebonized wood. Seat and back rest with padding foams and fixed cover in cow full grain leather.