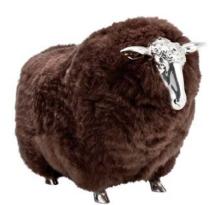

he SHEEP is a piece of art that transformed into a stool, and it is made from wired steel frame with Bronze casted leg and head parts. Silver look is from white chemical polished in bronze and high polish natural bronze look.

The SHEEP is upholstery with two types of leather, one in cow suede leather both black and gold, and the other one in genuine sheep fur from New Zealand in various color.







Sheep from wired Steel structure with white polish casted bronze head and leg parts. Fur in trimmed cow suede leather



#### **GOLD SHEEP** (COW METTALIC LEATHER) by PETER BOONSERMSUWONG









BLACK SHEEP (GENUINE SHEEP FUR)

*by PETER BOONSERMSUWONG* 









# WHITE SHEEP

(GENUINE SHEEP FUR) by PETER BOONSERMSUWONG

## **BROWN SHEEP**

(GENUINE SHEEP FUR) by PETER BOONSERMSUWONG









#### **Brown Lama** (GENUINE SHEEP FUR) by PETER BOONSERMSUWONG



Lama from wired Steel structure with white polish casted bronze head and leg parts. Fur in trimmed cow suede leather or genuine sheep fur. A special lovely animal that well know in South America is daring you to be an owner. The LAMA is a piece of art that transformed into a stool, and it is made from wired steel frame with Bronze casted leg and head parts. Silver look is from white chemical polished in bronze and high polish natural bronze look.

The LAMA is upholstery with two types of leather, one in cow suede leather both black and gold, and the other one in genuine sheep fur from New Zealand in various color.



### **TULIP COLLECTION** by ANON PAIROT STUDIO

Inspired by Tulip flower, the Tulip chairs are designed