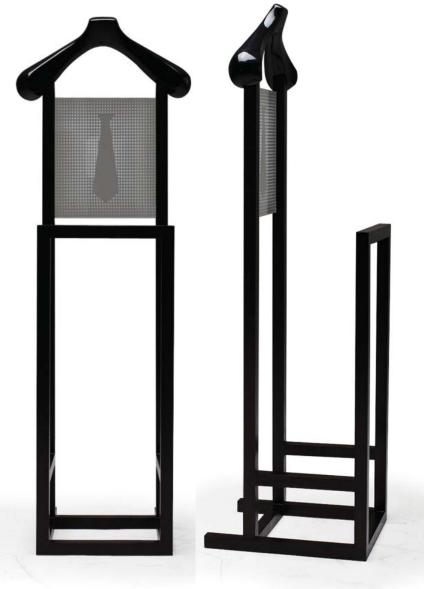

#### CASTELLO by JONAS JONSSAN

Castello is a magical design piece with an enchanting look. Castello has the function of a suit hanger with the look of an art piece. Its frame is made with finely selected American Ash wood with a dark brown stained color. Its head is made with fiberglass with a classy black high-gloss finishing. Castello is truly a masterpiece that stands on its own.

Solid Ash wood strture with high gloss fiber glass casted cloth hanger. Accent necktie from laser design cut acrylic plate 10 mm.