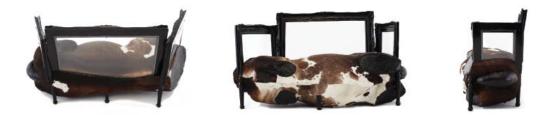

#### A PART FROM COW by ANON PAIROT STUDIO

In A Part Collection, we integrated cow part with luxury louis frames into a seating furniture. The cow part is so realistic that people mistakenly thought we studied the cow anatomy, and reconstructed the whole body system with characteristic materials imitating bone, muscle and fat then re-skin the cow part with genuine cow fur to yield this design's piece