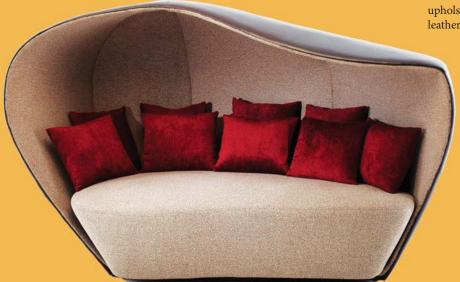

# **SHELL** *by ANON PAIROT STUDIO*

Sofa. Lash wood Structure with rubber belt suspension, padding in polyurethane foams, and fibre fill cells. Shell structure in wired steel with casted fibre glass. Padding in polyurethane foams and fixed cover in cow grain leather. We created this SHELL to be a living daybed or family sofa with highly comfort space inside. The SHELL can be placed in the large living area to allow its magnificent look to shine. The outer surface is a must done by natural cow oil full grain leather that can enhance the depth of the SHELL and gives various color of uneven skin pigment. Inner upholstery can be done in fabric and leather to suit customers preference.