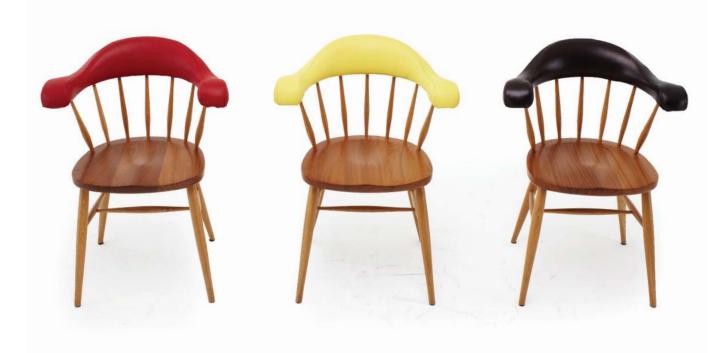

ans a bush in Thai word, and This POOM furniture is created to give a bush look with tall backrest surround the seat cushion to give privacy to its owner. To place POOM tall and short version together spreading around a lobby area, can create a nice bush for your area. Armchair in casted Fibre glass structure , padding in polyurethane foams, fixed cover in cow grain leather.



#### **SISTER ACT** *by PETER BOONSERMSUWONG*



Easy chair with structure in solid ebonized wood. Seat in solid craved wood, and back rest in casted fibre glass with foam padding and fixed cover in full grain leather. This wooden chair consist of two parts, the wooden part and the leather Cap. SISTER ACT is added art to a traditional wood chair that gives variety to art collectors to have different leather color.





#### CASTELLO by JONAS JONSSAN





Castello is a magical design piece with an enchanting look. Castello has the function of a suit hanger with the look of an art piece. Its frame is made with finely selected American Ash wood with a dark brown stained color. Its head is made with fiberglass with a classy black high-gloss finishing. Castello is truly a masterpiece that stands on its own.

Solid Ash wood strture with high gloss fiber glass casted cloth hanger. Accent necktie from laser design cut acrylic plate 10 mm.

#### PALLA BALLOON by JONAS JONSSON





Table with mirror polished Stainless Steel structure and decorating fixed polished stainless steel balls, grey color tempered glass top th. 10 mm Palla Balloon is an elegant design piece with mesmerizing aesthetics. Palla Balloon is