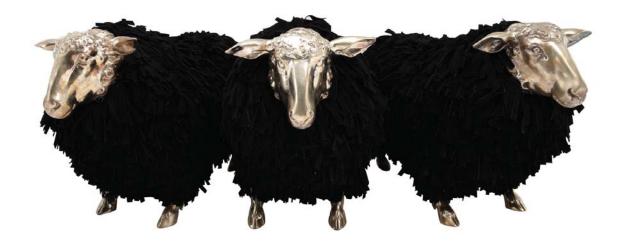

# The Sheep

#### DESIGN BY PETER BOONSERMSUWONG

A special lovely design stool that irresistible to touch and hug, the SHEEP is a piece of art that transformed into a stool, and it is made from wired steel frame with Bronze casted leg and head parts. Silver look is from white chemical polished in bronze and high polish natural bronze look.

The SHEEP is upholstery with two types of leather, one in cow suede leather both black and gold, and the other one in genuine sheep fur from New Zealand in various color.

Sheep from wired Steel structure with white polish casted bronze head and leg parts. Fur in trimmed cow suede leather

#### **GOLD SHEEP** (COW METTALIC LEATHER) by PETER BOONSERMSUWONG

BLACK SHEEP (GENUINE SHEEP FUR)

*by PETER BOONSERMSUWONG* 