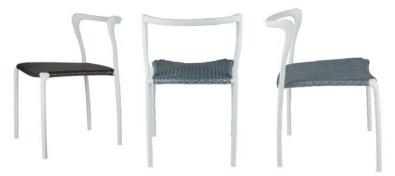

### **TULIP COLLECTION** by ANON PAIROT STUDIO

Inspired by Tulip flower, the Tulip chairs are designed to place outdoor to simulate a Tulip farming, with senses of blossoming gesture and color gradation. Tulip flowers have their unique characteristics, which of course can not be conceptually transformed into Tulip Chairs by machines. We apply hand weaving patterns and gradation method to match original Tulip nature of shape and color, prompting magnificent pieces of art.

TABLE & HIGH BACK CHAIR

**BROWN PATTERN TULIP** 

TABLE & HIGH BACK CHAIR

# **BROWN GRADIENT TULIP**

TABLE & LOW BACK CHAIR

# **GREY GRADIENT TULIP**

TABLE & LOW BACK CHAIR