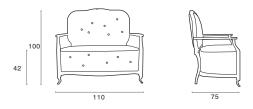

# **GOOD MISTAKE LOVE SEAT**

by ANON PAIROT STUDIO

Solid wooden structure, finished in high gloss. Seat and back rest in rubber belt suspension, polyurethane foams padded and fixed upholstery in cow grain leather. Front lower legs with polished aluminum casted.

> A mixed of Louis Design and modern shape has created a new look of this furniture. A GOOD MISTAKE is therefore a good mistake that not appear to be a mistake at all. The look of this furnitures gives magnificent charm to wherever they placed.