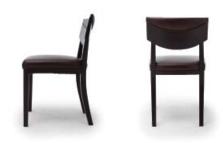

#### CIONI by JONAS JONSSON

lected American Ash wood with a naturally stained color. Its seat and backrest padded with superior quality foam covered with

An art deco sofa that incorporates a retro concept with classic design into a modern form look. This magnificent art piece is built with steel, wood structure and fiber glass in order to create a unique shape, and then upholstery with cut leather of two color that only can be done by a professional long experience sewer. COCOON has a cocoon look from the leather pattern, and it is extremely comfort with a fairly small size. COCOON is recommended for small space living, suitable for metro living style.