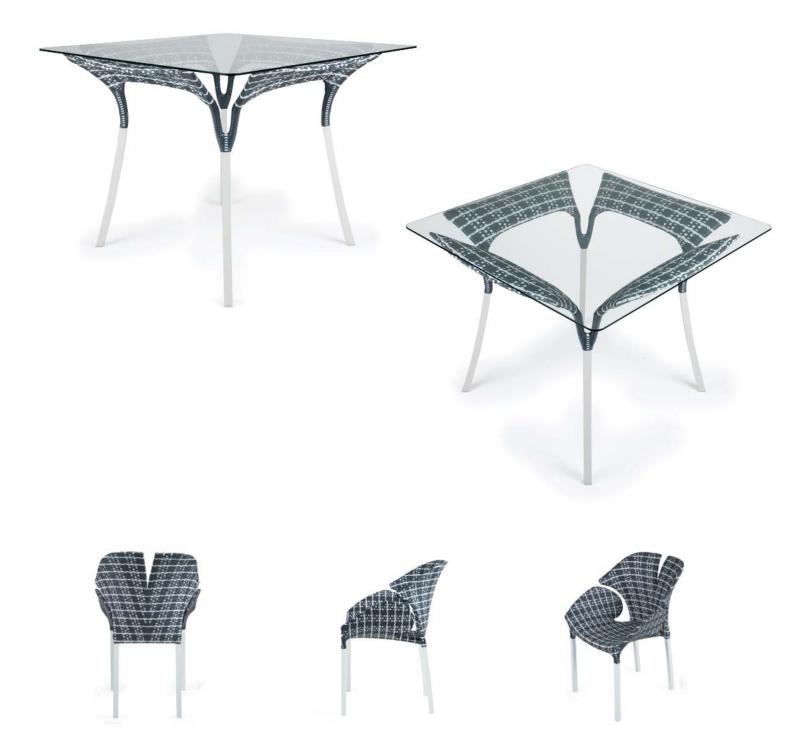

### **TULIP COLLECTION** by ANON PAIROT STUDIO

Inspired by Tulip flower, the Tulip chairs are designed to place outdoor to simulate a Tulip farming, with senses of blossoming gesture and color gradation. Tulip flowers have their unique characteristics, which of course can not be conceptually transformed into Tulip Chairs by machines. We apply hand weaving patterns and gradation method to match original Tulip nature of shape and color, prompting magnificent pieces of art.

## PATTERN TULIP STACKING TABLE & HIGH BACK CHAIR

A modern design line is drawn into an amazing comfort chair and table. LUTUT collection is made from Aluminum casted body and weaved with imitation rattan. The table is enhanced by the inspired pattern of fern leaf and its top is thus pattern cut by water jet machine to create this special look.