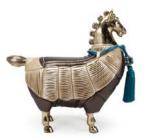

# MATUNG COLLECTION

A unique design stool that enhances a charm in your living area. Matung is influenced by a Ming style horse that travels to all over the world, even to outer space. This horse therefore collected all traditional dress to wherever it visited.

Matung is made from wired steel frame with Bronze casted leg and head parts. Silver look is from white chemical polished in bronze, color look is from a special oil painted drying unit, while gold look is from high polish natural bronze look.

# **FRENCIA QUEEN MATUNG** *Costume by NOPPADON CHANGTOO*