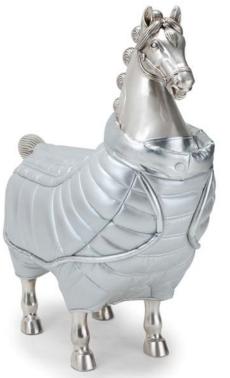

# MATUNG COLLECTION

A unique design stool that enhances a charm in your living area. Matung is influenced by a Ming style horse that travels to all over the world, even to outer space. This horse therefore collected all traditional dress to wherever it visited.

Matung is made from wired steel frame with Bronze casted leg and head parts. Silver look is from white chemical polished in bronze, color look is from a special oil painted drying unit, while gold look is from high polish natural bronze look.

# **FRENCIA PRINCESS MATUNG** *Costume by NOPPADON CHANGTOO*

**ASTRONAUT MATUNG** *Costume by NOPPADON CHANGTOO* 

by PETER BOONSERMSUWONG

WARRIOR MATUNG

Costume by NOPPADON CHANGTOO