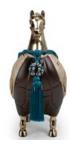

# MATUNG COLLECTION

A unique design stool that enhances a charm in your living area. Matung is influenced by a Ming style horse that travels to all over the world, even to outer space. This horse therefore collected all traditional dress to wherever it visited.

Matung is made from wired steel frame with Bronze casted leg and head parts. Silver look is from white chemical polished in bronze, color look is from a special oil painted drying unit, while gold look is from high polish natural bronze look.