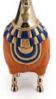

# MATUNG COLLECTION

A unique design stool that enhances a charm in your living area. Matung is influenced by a Ming style horse that travels to all over the world, even to outer space. This horse therefore collected all traditional dress to wherever it visited.

Matung is made from wired steel frame with Bronze casted leg and head parts. Silver look is from white chemical polished in bronze, color look is from a special oil painted drying unit, while gold look is from high polish natural bronze look.

# **FRENCIA QUEEN MATUNG** *Costume by NOPPADON CHANGTOO*