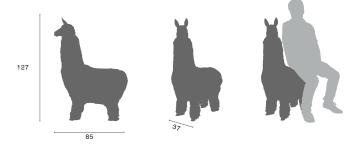

#### **Brown Lama** (GENUINE SHEEP FUR) by PETER BOONSERMSUWONG

Lama from wired Steel structure with white polish casted bronze head and leg parts. Fur in trimmed cow suede leather or genuine sheep fur. A special lovely animal that well know in South America is daring you to be an owner. The LAMA is a piece of art that transformed into a stool, and it is made from wired steel frame with Bronze casted leg and head parts. Silver look is from white chemical polished in bronze and high polish natural bronze look.

The LAMA is upholstery with two types of leather, one in cow suede leather both black and gold, and the other one in genuine sheep fur from New Zealand in various color.