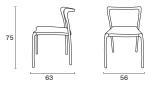

## PATTERN TULIP STACKING TABLE & HIGH BACK CHAIR

A modern design line is drawn into an amazing comfort chair and table. LUTUT collection is made from Aluminum casted body and weaved with imitation rattan. The table is enhanced by the inspired pattern of fern leaf and its top is thus pattern cut by water jet machine to create this special look.

## **LUTUT TABLE** by ANON PAIROT STUDIO