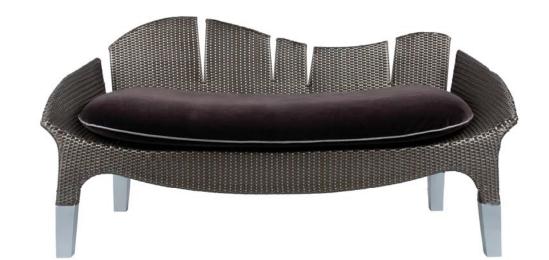

# **SHELL** *by ANON PAIROT STUDIO*

Sofa. Lash wood Structure with rubber belt suspension, padding in polyurethane foams, and fibre fill cells. Shell structure in wired steel with casted fibre glass. Padding in polyurethane foams and fixed cover in cow grain leather. We created this SHELL to be a living daybed or family sofa with highly comfort space inside. The SHELL can be placed in the large living area to allow its magnificent look to shine. The outer surface is a must done by natural cow oil full grain leather that can enhance the depth of the SHELL and gives various color of uneven skin pigment. Inner upholstery can be done in fabric and leather to suit customers preference.