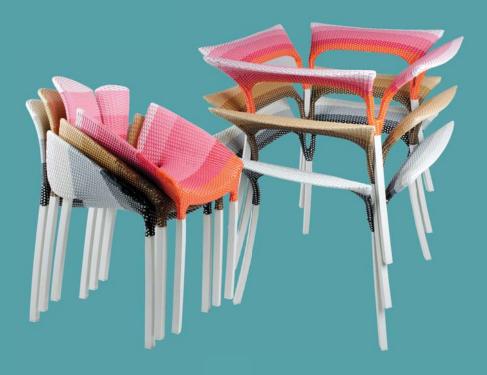

### **TULIP COLLECTION** by ANON PAIROT STUDIO

Inspired by Tulip flower, the Tulip chairs are designed to place outdoor to simulate a Tulip farming, with senses of blossoming gesture and color gradation. Tulip flowers have their unique characteristics, which of course can not be conceptually transformed into Tulip Chairs by machines. We apply hand weaving patterns and gradation method to match original Tulip nature of shape and color, prompting magnificent pieces of art.