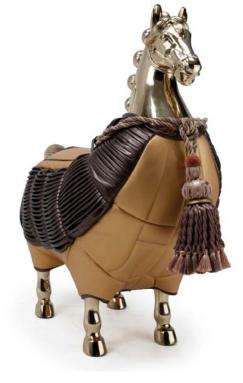

# MATUNG COLLECTION

A unique design stool that enhances a charm in your living area. Matung is influenced by a Ming style horse that travels to all over the world, even to outer space. This horse therefore collected all traditional dress to wherever it visited.

Matung is made from wired steel frame with Bronze casted leg and head parts. Silver look is from white chemical polished in bronze, color look is from a special oil painted drying unit, while gold look is from high polish natural bronze look.