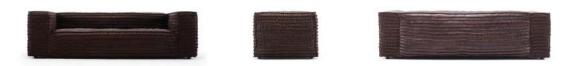

#### CIONI by JONAS JONSSON

lected American Ash wood with a naturally stained color. Its seat and backrest padded with superior quality foam covered with

An art deco sofa that incorporates a retro concept with classic design into a modern form look. This magnificent art piece is built with steel, wood structure and fiber glass in order to create a unique shape, and then upholstery with cut leather of two color that only can be done by a professional long experience sewer. COCOON has a cocoon look from the leather pattern, and it is extremely comfort with a fairly small size. COCOON is recommended for small space living, suitable for metro living style.

COCOON ARMCHAIR by ANON PAIROT STUDIO

An influence of traditional Chinese design mixed into a nice modern gives birth to CHINO collection. CHINO PIZZA is a more or less square curve that gives highly comfort and a glance of Chinese art. CHINO OVALE is more or less oval curve that also give highly comfort and a glace of Chinese art. We design CHINO collection to be suitable in your living area, which can be placed three seater, two seater and one seater to match the space.