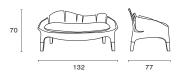

t with padding foams and fixed cover in cow full grain leather.



#### CIONI by JONAS JONSSON





lected American Ash wood with a naturally stained color. Its seat and backrest padded with superior quality foam covered with







An art deco sofa that incorporates a retro concept with classic design into a modern form look. This magnificent art piece is built with steel, wood structure and fiber glass in order to create a unique shape, and then upholstery with cut leather of two color that only can be done by a professional long experience sewer. COCOON has a cocoon look from the leather pattern, and it is extremely comfort with a fairly small size. COCOON is recommended for small space living, suitable for metro living style.





COCOON ARMCHAIR by ANON PAIROT STUDIO





























An influence of traditional Chinese design mixed into a nice modern gives birth to CHINO collection. CHINO PIZZA is a more or less square curve that gives highly comfort and a glance of Chinese art. CHINO OVALE is more or less oval curve that also give highly comfort and a glace of Chinese art. We design CHINO collection to be suitable in your living area, which can be placed three seater, two seater and one seater to match the space.













# MATUNG COLLECTION





A unique design stool that enhances a charm in your living area. Matung is influenced by a Ming style horse that travels to all over the world, even to outer space. This horse therefore collected all traditional dress to wherever it visited.

Matung is made from wired steel frame with Bronze casted leg and hea