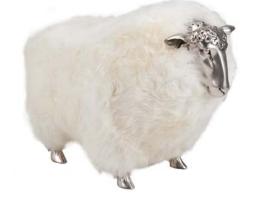

CHANGTOO





# The Sheep

#### DESIGN BY PETER BOONSERMSUWONG

A special lovely design stool that irresistible to touch and hug, the SHEEP is a piece of art that transformed into a stool, and it is made from wired steel frame with Bronze casted leg and head parts. Silver look is from white chemical polished in bronze and high polish natural bronze look.

The SHEEP is upholstery with two types of leather, one in cow suede leather both black and gold, and the other one in genuine sheep fur from New Zealand in various color.







Sheep from wired Steel structure with white polish casted bronze head and leg parts. Fur in trimmed cow suede leather



#### **GOLD SHEEP** (COW METTALIC LEATHER) by PETER BOONSERMSUWONG









BLACK SHEEP (GENUINE SHEEP FUR)

*by PETER BOONSERMSUWONG* 









# WHITE SHEEP

(GENUINE SHEEP FUR) by PETER BOONSERMSUWONG

## **BROWN SHEEP**

(GENUINE SHEEP FUR) by PETER BOONSERMSUWONG









#### **Brown Lama** (GENUINE SHEEP FUR) by PETER BOONSERMSUWONG



Lama from wired Steel structure with white polish casted bronze head and leg parts. Fur in trimmed cow suede leather or genuine sheep fur. A special lovely animal that well know in South America is daring you to be an owner. The LAMA is a piece of art that transformed into a stool, and it is made from wired steel frame with Bronze casted leg and head parts. Silver look is from white chemical polished in bronze and high polish natural bronze look.

The LAMA is upholstery with two types of leather, one in cow suede leather both black and gold, and the other one in genuine sheep fur from New Ze