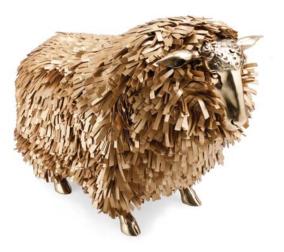

#### DESIGN BY PETER BOONSERMSUWONG

A special lovely design stool that irresistible to touch and hug, the SHEEP is a piece of art that transformed into a stool, and it is made from wired steel frame with Bronze casted leg and head parts. Silver look is from white chemical polished in bronze and high polish natural bronze look.

The SHEEP is upholstery with two types of leather, one in cow suede leather both black and gold, and the other one in genuine sheep fur from New Zealand in various color.

Sheep from wired Steel structure with white polish casted bronze head and leg parts. Fur in trimmed cow suede leather

#### **GOLD SHEEP** (COW METTALIC LEATHER) by PETER BOONSERMSUWONG

BLACK SHEEP (GENUINE SHEEP FUR)

*by PETER BOONSERMSUWONG* 