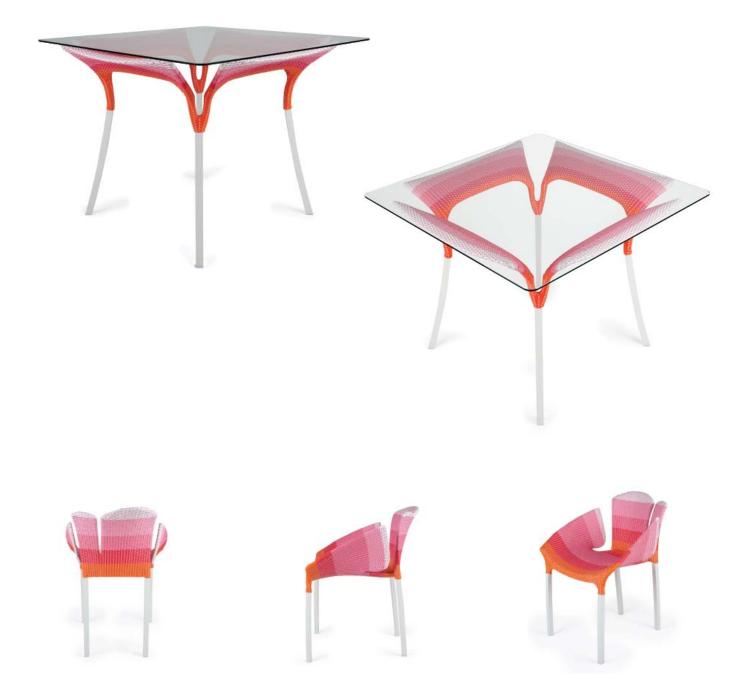

### **TULIP COLLECTION** by ANON PAIROT STUDIO

Inspired by Tulip flower, the Tulip chairs are designed to place outdoor to simulate a Tulip farming, with senses of blossoming gesture and color gradation. Tulip flowers have their unique characteristics, which of course can not be conceptually transformed into Tulip Chairs by machines. We apply hand weaving patterns and gradation method to match original Tulip nature of shape and color, prompting magnificent pieces of art.

# **BROWN GRADIENT TULIP**

TABLE & LOW BACK CHAIR