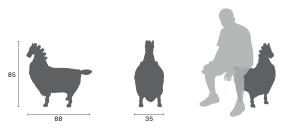

# The Sheep

#### DESIGN BY PETER BOONSERMSUWONG

A special lovely design stool that irresistible to touch and hug, the SHEEP is a piece of art that transformed into a stool, and it is made from wired steel frame with Bronze casted leg and head parts. Silver look is from white chemical polished in bronze and high polish natural bronze look.

The SHEEP is upholstery with two types of leather, one in cow suede leather both black and gold, and the other one in genuine sheep fur from New Zealand in various color.

Sheep from wired Steel structure with white polish casted bronze head and leg parts. Fur in trimmed cow suede leather