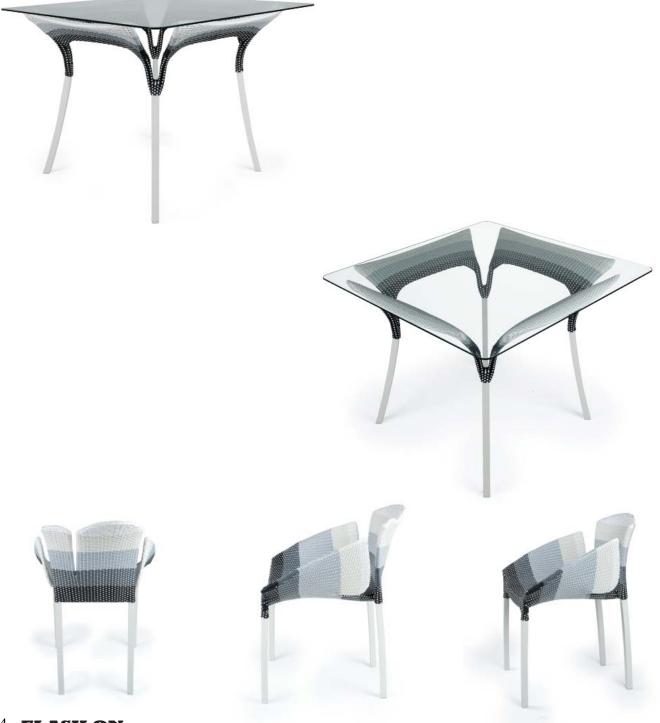

# **GREY GRADIENT TULIP**

TABLE & LOW BACK CHAIR

### **TULIP COLLECTION** by ANON PAIROT STUDIO

Inspired by Tulip flower, the Tulip chairs are designed to place outdoor to simulate a Tulip farming, with senses of blossoming gesture and color gradation. Tulip flowers have their unique characteristics, which of course can not be conceptually transformed into Tulip Chairs by machines. We apply hand weaving patterns and gradation method to match original Tulip nature of shape and color, prompting magnificent pieces of art.