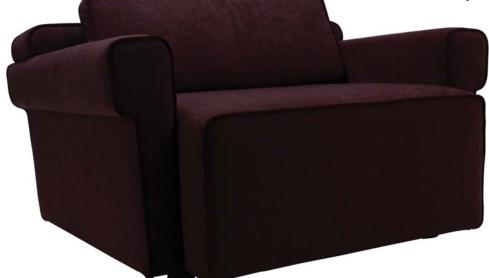

COCOON ARMCHAIR by ANON PAIROT STUDIO

An influence of traditional Chinese design mixed into a nice modern gives birth to CHINO collection. CHINO PIZZA is a more or less square curve that gives highly comfort and a glance of Chinese art. CHINO OVALE is more or less oval curve that also give highly comfort and a glace of Chinese art. We design CHINO collection to be suitable in your living area, which can be placed three seater, two seater and one seater to match the space.