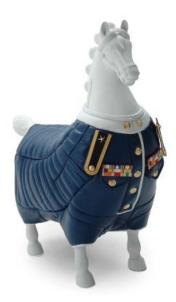

# MATUNG COLLECTION

A unique design stool that enhances a charm in your living area. Matung is influenced by a Ming style horse that travels to all over the world, even to outer space. This horse therefore collected all traditional dress to wherever it visited.

Matung is made from wired steel frame with Bronze casted leg and head parts. Silver look is from white chemical polished in bronze, color look is from a special oil painted drying unit, while gold look is from high polish natural bronze look.

# **FRENCIA PRINCESS MATUNG** *Costume by NOPPADON CHANGTOO*

**ASTRONAUT MATUNG** *Costume by NOPPADON CHANGTOO* 

by PETER BOONSERMSUWONG

WARRIOR MATUNG

Costume by NOPPADON CHANGTOO