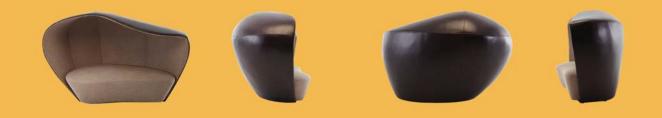

# **SHELL** *by ANON PAIROT STUDIO*

Sofa. Lash wood Structure with rubber belt suspension, padding in polyurethane foams, and fibre fill cells. Shell structure in wired steel with casted fibre glass. Padding in polyurethane foams and fixed cover in cow grain leather. We created this SHELL to be a living daybed or family sofa with highly comfort space inside. The SHELL can be placed in the large living area to allow its magnificent look to shine. The outer surface is a must done by natural cow oil full grain leather that can enhance the depth of the SHELL and gives various color of uneven skin pigment. Inner upholstery can be done in fabric and leather to suit customers preference.