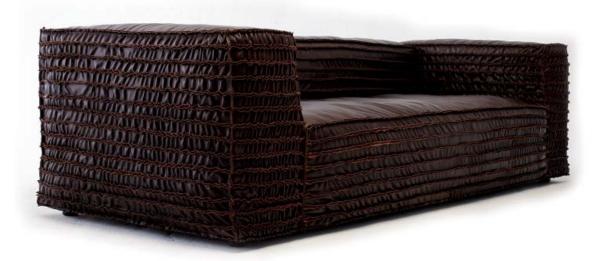

#### CIONI by JONAS JONSSON

lected American Ash wood with a naturally stained color. Its seat and backrest padded with superior quality foam covered with

An art deco sofa that incorporates a retro concept with classic design into a modern form look. This magnificent art piece is built with steel, wood structure and fiber glass in order to create a unique shape, and then upholstery with cut leather of two color that only can be done by a professional long experience sewer. COCOON has a cocoon look from the leather pattern, and it is extremely comfort with a fairly small size. COCOON is recommended for small space living, suitable for metro living style.

COCOON ARMCHAIR by ANON PAIROT STUDIO

An influence of traditional Chinese design mixed into a nice modern gives birth to CHINO collection. CHINO PIZZA is a more or less square curve that gives highly comfort and a glance of Chinese art. CHINO OVALE is more or less oval curve that also give highly comfort and a glace of Chinese art. We design CHINO collection to be suitable in your living area, which can be placed three seater, two seater and one seater to match the space.