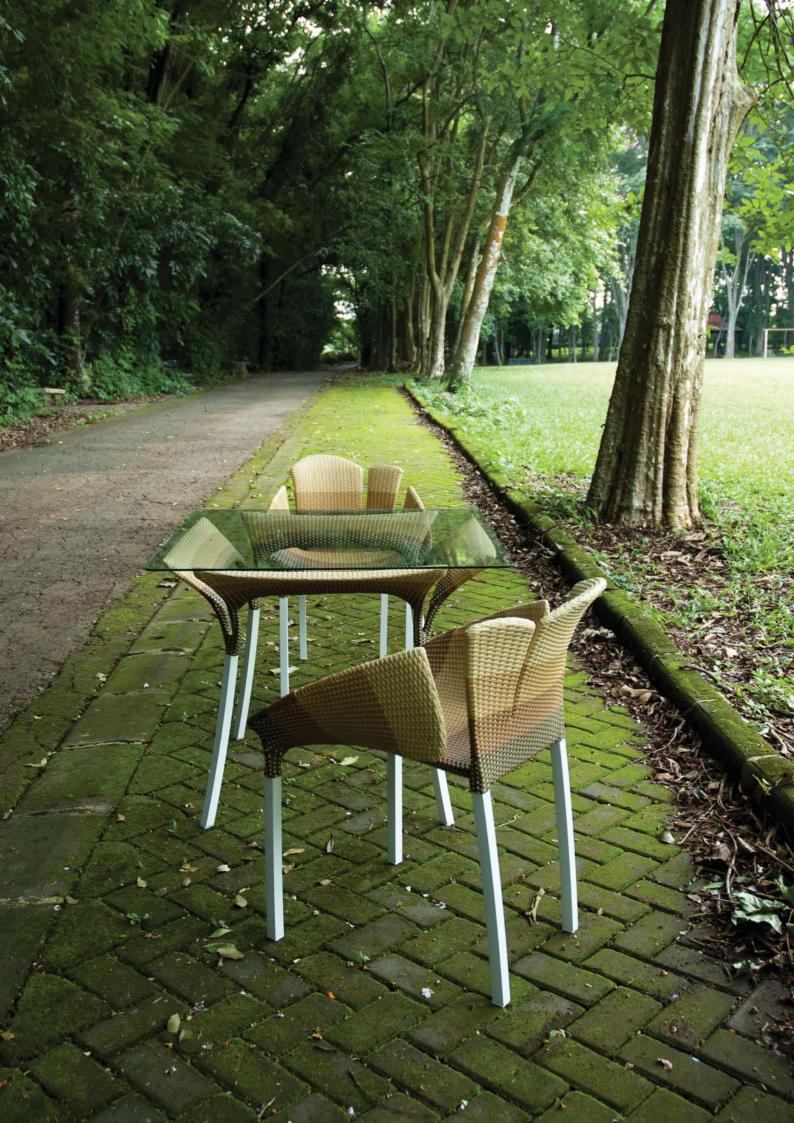

### **TULIP COLLECTION** by ANON PAIROT STUDIO

Inspired by Tulip flower, the Tulip chairs are designed to place outdoor to simulate a Tulip farming, with senses of blossoming gesture and color gradation. Tulip flowers have their unique characteristics, which of course can not be conceptually transformed into Tulip Chairs by machines. We apply hand weaving patterns and gradation method to match original Tulip nature of shape and color, prompting magnificent pieces of art.

TABLE & HIGH BACK CHAIR

**BROWN PATTERN TULIP** 

TABLE & HIGH BACK CHAIR