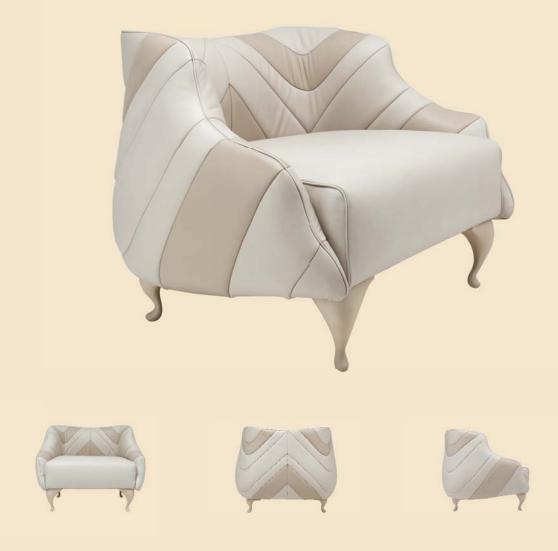

#### CIONI by JONAS JONSSON

lected American Ash wood with a naturally stained color. Its seat and backrest padded with superior quality foam covered with

An art deco sofa that incorporates a retro concept with classic design into a modern form look. This magnificent art piece is built with steel, wood structure and fiber glass in order to create a unique shape, and then upholstery with cut leather of two color that only can be done by a professional long experience sewer. COCOON has a cocoon look from the leather pattern, and it is extremely comfort with a fairly small size. COCOON is recommended for small space living, suitable for metro living style.

COCOON ARMCHAIR by ANON PAIROT STUDIO

An influence of traditional Chinese design mixed into a nice modern gives birth to CHINO collection. CHINO PIZZA is a more or less square curve that gives highly comfort and a glance of Chinese art. CHINO OVALE is more or less oval curve that also give highly comfort and a glace of Chinese art. We design CHINO collection to be suitable in your living area, which can be placed three seater, two seater and one seater to match the space.