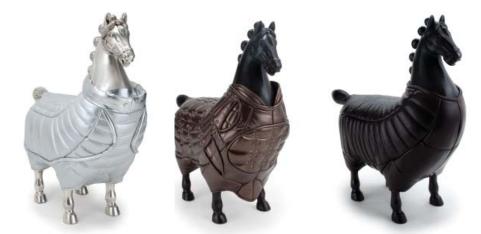

# MATUNG COLLECTION

A unique design stool that enhances a charm in your living area. Matung is influenced by a Ming style horse that travels to all over the world, even to outer space. This horse therefore collected all traditional dress to wherever it visited.

Matung is made from wired steel frame with Bronze casted leg and head parts. Silver look is from white chemical polished in bronze, color look is from a special oil painted drying unit, while gold look is from high polish natural bronze look.