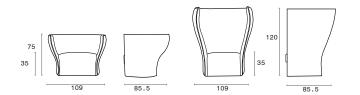

# **SHELL** *by ANON PAIROT STUDIO*

Sofa. Lash wood Structure with rubber belt suspension, padding in polyurethane foams, and fibre fill cells. Shell structure in wired steel with casted fibre glass. Padding in polyurethane foams and fixed cover in cow grain leather. We created this SHELL to be a living daybed or family sofa with highly comfort space inside. The SHELL can be placed in the large living area to allow its magnificent look to shine. The outer surface is a must done by natural cow oil full grain leather that can enhance the depth of the SHELL and gives various color of uneven skin pigment. Inner upholstery can be done in fabric and leather to suit customers preference.