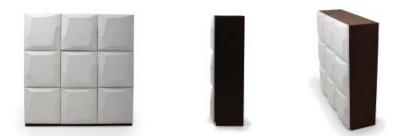

# **CRYSTAL FACADE STORAGE**

by ANON PAIROT STUDIO

Storage in solid wooden structure top with veneer wood. Panel in casted fibre glass and upholstery in leather.