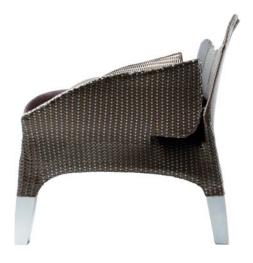

# **SHELL** *by ANON PAIROT STUDIO*

Sofa. Lash wood Structure with rubber belt suspension, padding in polyurethane foams, and fibre fill cells. Shell structure in wired steel with casted fibre glass. Padding in polyurethane foams and fixed cover in cow grain leather. We created this SHELL to be a living daybed or family sofa with highly comfort space inside. The SHELL can be placed in the large living area to allow its magnificent look to shine. The outer surface is a must done by natural cow oil full grain leather that can enhance the depth of the SHELL and gives various color of uneven skin pigment. Inner upholstery can be done in fabric and leather to suit customers preference.