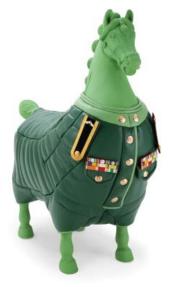

# MATUNG COLLECTION

A unique design stool that enhances a charm in your living area. Matung is influenced by a Ming style horse that travels to all over the world, even to outer space. This horse therefore collected all traditional dress to wherever it visited.

Matung is made from wired steel frame with Bronze casted leg and head parts. Silver look is from white chemical polished in bronze, color look is from a special oil painted drying unit, while gold look is from high polish natural bronze look.

# **FRENCIA QUEEN MATUNG** *Costume by NOPPADON CHANGTOO*

# **FRENCIA PRINCESS MATUNG** *Costume by NOPPADON CHANGTOO*

**ASTRONAUT MATUNG** *Costume by NOPPADON CHANGTOO* 

by PETER BOONSERMSUWONG

WARRIOR MATUNG

Costume by NOPPADON CHANGTOO