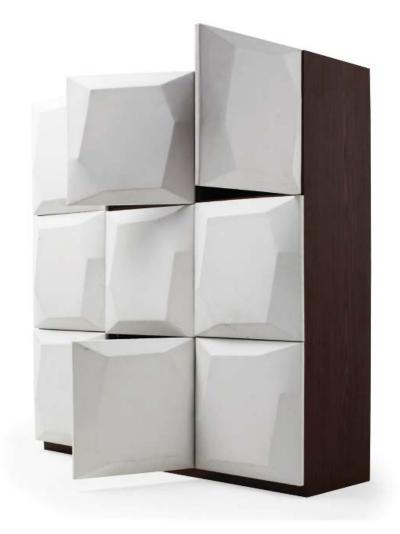

# **CRYSTAL FACADE STORAGE**

by ANON PAIROT STUDIO

Storage in solid wooden structure top with veneer wood. Panel in casted fibre glass and upholstery in leather.