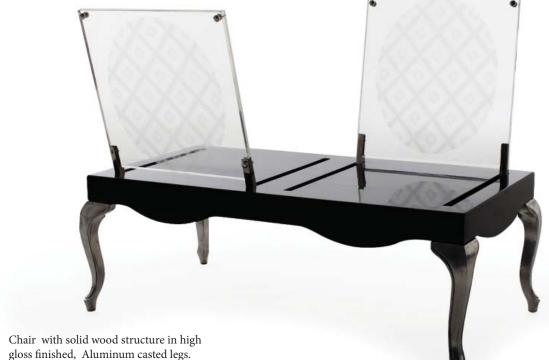

# **GOOD MISTAKE LOVE SEAT**

by ANON PAIROT STUDIO

Solid wooden structure, finished in high gloss. Seat and back rest in rubber belt suspension, polyurethane foams padded and fixed upholstery in cow grain leather. Front lower legs with polished aluminum casted.

> A mixed of Louis Design and modern shape has created a new look of this furniture. A GOOD MISTAKE is therefore a good mistake that not appear to be a mistake at all. The look of this furnitures gives magnificent charm to wherever they placed.