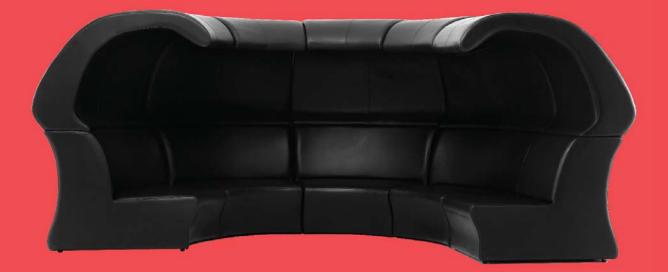

Sofa. Lash wood Structure with rubber belt suspension, padding in polyurethane foams, fixed cover in cow grain leather.

Raffiesia is a wild flower and it is considered a largest flower ever. The concept of Raffiesia is a modular pieces of furniture that can be placed together into a big wild flower or separated pieces to place next to each other for lobby and hallway. Single Raffiesia can be used as a living room armchair which can incorporated small LED TV to under its roof.