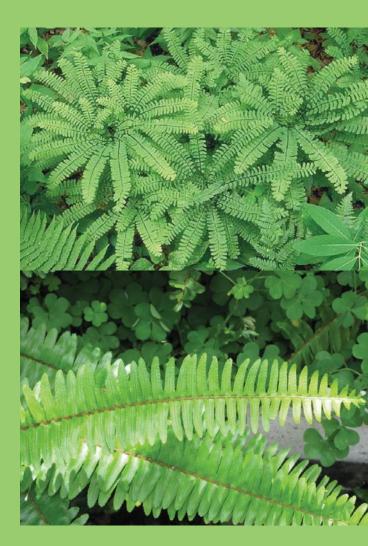

## PATTERN TULIP STACKING TABLE & HIGH BACK CHAIR

A modern design line is drawn into an amazing comfort chair and table. LUTUT collection is made from Aluminum casted body and weaved with imitation rattan. The table is enhanced by the inspired pattern of fern leaf and its top is thus pattern cut by water jet machine to create this special look.