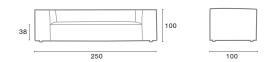

#### CIONI by JONAS JONSSON

lected American Ash wood with a naturally stained color. Its seat and backrest padded with superior quality foam covered with

An art deco sofa that incorporates a retro concept with classic design into a modern form look. This magnificent art piece is built with steel, wood structure and fiber glass in order to create a unique shape, and then upholstery with cut leather of two color that only can be done by a professional long experience sewer. COCOON has a cocoon look from the leather pattern, and it is extremely comfort with a fairly small size. COCOON is recommended for small space living, suitable for metro living style.

COCOON ARMCHAIR by ANON PAIROT STUDIO

An influence of traditional Chinese design mixed into a nice modern gives birth to CHINO collection. CHINO PIZZA is a more or less square curve that gives highly comfort and a glance of Chinese art. CHINO OVALE is more or less oval curve that also give highly comfort and a glace of Chinese art. We design CHINO collection to be suitable in your living area, which can be placed three seater, two seater and one seater to match the space.