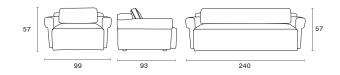

# **SHELL** *by ANON PAIROT STUDIO*

Sofa. Lash wood Structure with rubber belt suspension, padding in polyurethane foams, and fibre fill cells. Shell structure in wired steel with casted fibre glass. Padding in polyurethane foams and fixed cover in cow grain leather. We created this SHELL to be a living daybed or family sofa with highly comfort space inside. The SHELL can be placed in the large living area to allow its magnificent look to shine. The outer surface is a must done by natural cow oil full grain leather that can enhance the depth of the SHELL and gives various color of uneven skin pigment. Inner upholstery can be done in fabric and leather to suit customers preference.