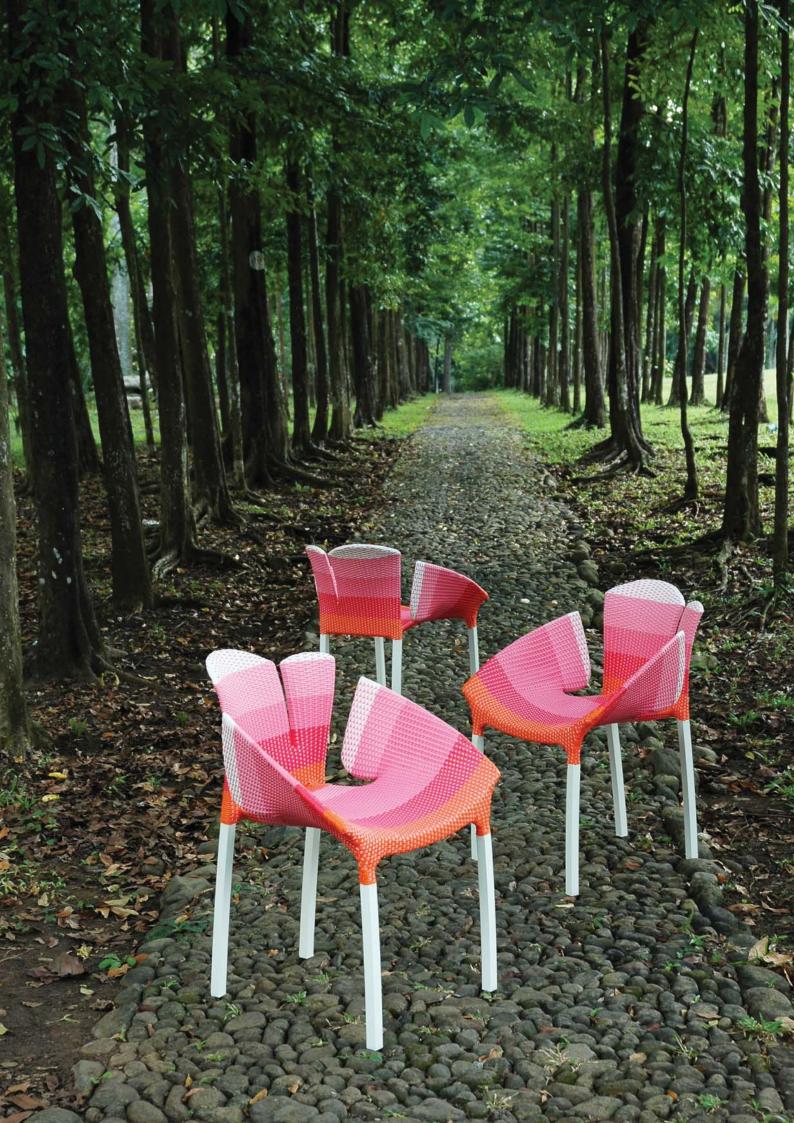

### **TULIP COLLECTION** by ANON PAIROT STUDIO

Inspired by Tulip flower, the Tulip chairs are designed to place outdoor to simulate a Tulip farming, with senses of blossoming gesture and color gradation. Tulip flowers have their unique characteristics, which of course can not be conceptually transformed into Tulip Chairs by machines. We apply hand weaving patterns and gradation method to match original Tulip nature of shape and color, prompting magnificent pieces of art.

# **BROWN GRADIENT TULIP**

TABLE & LOW BACK CHAIR