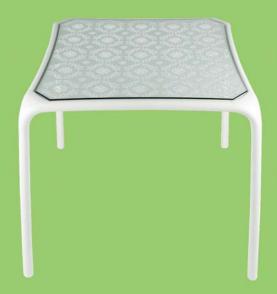

d into Tulip Chairs by machines. We apply hand weaving patterns and gradation method to match original Tulip nature of shape and color, prompting magnificent pieces of art.







TABLE & HIGH BACK CHAIR







**BROWN PATTERN TULIP** 

TABLE & HIGH BACK CHAIR



















# **BROWN GRADIENT TULIP**

TABLE & LOW BACK CHAIR







# **GREY GRADIENT TULIP**

TABLE & LOW BACK CHAIR









## PATTERN TULIP STACKING TABLE & HIGH BACK CHAIR







A modern design line is drawn into an amazing comfort chair and table. LUTUT collection is made from Aluminum casted body and weaved with imitation rattan. The table is enhanced by the inspired pattern of fern leaf and its top is thus pattern cut by water jet machine to create this special look.





## **LUTUT TABLE** by ANON PAIROT STUDIO