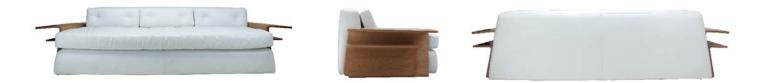

# **SHELL** *by ANON PAIROT STUDIO*

Sofa. Lash wood Structure with rubber belt suspension, padding in polyurethane foams, and fibre fill cells. Shell structure in wired steel with casted fibre glass. Padding in polyurethane foams and fixed cover in cow grain leather. We created this SHELL to be a living daybed or family sofa with highly comfort space inside. The SHELL can be placed in the large living area to allow its magnificent look to shine. The outer surface is a must done by natural cow oil full grain leather that can enhance the depth of the SHELL and gives various color of uneven skin pigment. Inner upholstery can be done in fabric and leather to suit customers preference.