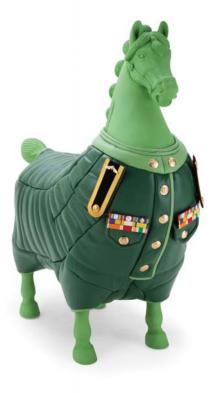

# MATUNG COLLECTION

A unique design stool that enhances a charm in your living area. Matung is influenced by a Ming style horse that travels to all over the world, even to outer space. This horse therefore collected all traditional dress to wherever it visited.

Matung is made from wired steel frame with Bronze casted leg and head parts. Silver look is from white chemical polished in bronze, color look is from a special oil painted drying unit, while gold look is from high polish natural bronze look.

# **FRENCIA PRINCESS MATUNG** *Costume by NOPPADON CHANGTOO*

**ASTRONAUT MATUNG** *Costume by NOPPADON CHANGTOO* 

by PETER BOONSERMSUWONG

WARRIOR MATUNG

Costume by NOPPADON CHANGTOO