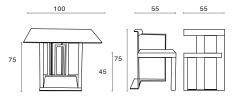

#### **ILLUSION SET** by JONAS JONSSON

Illusion Set is a gorgeous dining furniture collection with an inspiration drawn from Frank Lloyd Wright architecture. Its fine looking lines which are beautifully welded together is a sight to behold. The chairs are made with splendid looking

polished stainless steel which blends perfectly with its naturally stained Oakwood. The table is entirely made with polished stainless steel accompanied with a simple tempered glass top with perfectly matching proportions.

Table with polish stainless steel table, top with tempered glass, stainless steel chair combined with ebonized wooden part, and leather upholstery backrest.