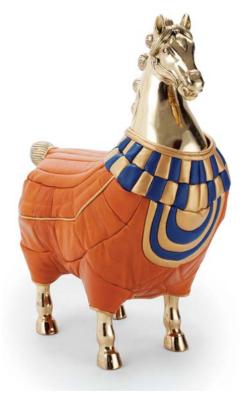

# MATUNG COLLECTION

A unique design stool that enhances a charm in your living area. Matung is influenced by a Ming style horse that travels to all over the world, even to outer space. This horse therefore collected all traditional dress to wherever it visited.

Matung is made from wired steel frame with Bronze casted leg and head parts. Silver look is from white chemical polished in bronze, color look is from a special oil painted drying unit, while gold look is from high polish natural bronze look.

# **FRENCIA QUEEN MATUNG** *Costume by NOPPADON CHANGTOO*