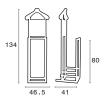

OM furniture is created to give a bush look with tall backrest surround the seat cushion to give privacy to its owner. To place POOM tall and short version together spreading around a lobby area, can create a nice bush for your area. Armchair in casted Fibre glass structure , padding in polyurethane foams, fixed cover in cow grain leather.



#### **SISTER ACT** *by PETER BOONSERMSUWONG*



Easy chair with structure in solid ebonized wood. Seat in solid craved wood, and back rest in casted fibre glass with foam padding and fixed cover in full grain leather. This wooden chair consist of two parts, the wooden part and the leather Cap. SISTER ACT is added art to a traditional wood chair that gives variety to art collectors to have different leather color.





#### CASTELLO by JONAS JONSSAN





Castello is a magical design piece with an enchanting look. Castello has the function of a suit hanger with the look of an art piece. Its frame is made with finely selected American Ash wood with a dark brown stained color. Its head is made with fiberglass with a classy black high-gloss finishing. Castello is truly a masterpiece that stands on its own.

Solid Ash wood strture with high gloss fiber glass casted cloth hanger. Accent necktie from laser design cut acrylic plate 10 mm.

#### PALLA BALLOON by JONAS JONSSON





Table with mirror polished Stainless Steel structure and decorating fixed polished stainless steel balls, grey color tempered glass top th. 10 mm Palla Balloon is an elegant design piece with mesmerizing aesthetics. Palla Balloon is composed of multiple pieces of stai