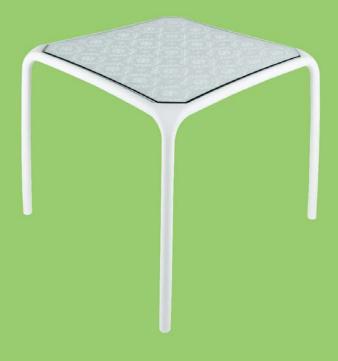

into Tulip Chairs by machines. We apply hand weaving patterns and gradation method to match original Tulip nature of shape and color, prompting magnificent pieces of art.







TABLE & HIGH BACK CHAIR







**BROWN PATTERN TULIP** 

TABLE & HIGH BACK CHAIR



















# **BROWN GRADIENT TULIP**

TABLE & LOW BACK CHAIR







# **GREY GRADIENT TULIP**

TABLE & LOW BACK CHAIR









## PATTERN TULIP STACKING TABLE & HIGH BACK CHAIR







A modern design line is drawn into an amazing comfort chair and table. LUTUT collection is made from Aluminum casted body and weaved with imitation rattan. The table is enhanced by the inspired pattern of fern leaf and its top is thus pattern cut by water jet machine to create this special look.





## **LUTUT TABLE** by ANON PAIROT STUDIO