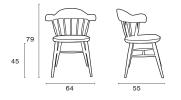

an be placed in the large living area to allow its magnificent look to shine. The outer surface is a must done by natural cow oil full grain leather that can enhance the depth of the SHELL and gives various color of uneven skin pigment. Inner upholstery can be done in fabric and leather to suit customers preference.





### **POOM SET** by ANON PAIROT STUDIO



POOM means a bush in Thai word, and This POOM furniture is created to give a bush look with tall backrest surround the seat cushion to give privacy to its owner. To place POOM tall and short version together spreading around a lobby area, can create a nice bush for your area. Armchair in casted Fibre glass structure , padding in polyurethane foams, fixed cover in cow grain leather.



#### **SISTER ACT** *by PETER BOONSERMSUWONG*



Easy chair with structure in solid ebonized wood. Seat in solid craved wood, and back rest in casted fibre glass with foam padding and fixed cover in full grain leather. This wooden chair consist of two parts, the wooden part and the leather Cap. SISTER ACT is added art to a traditional wood chair that gives variety to art collectors to have different leather color.





#### CASTELLO by JONAS JONSSAN





Castello is a magical design piece with an enchanting look. Castello has the function of a suit hanger with the look of an art piece. Its frame is made with finely selected American Ash wood with a dark brown stained color. Its head is made with fiberglass with a classy black high-gloss finishing. Castello is truly a masterpiece that stands on its own.

Solid Ash wood strture with high