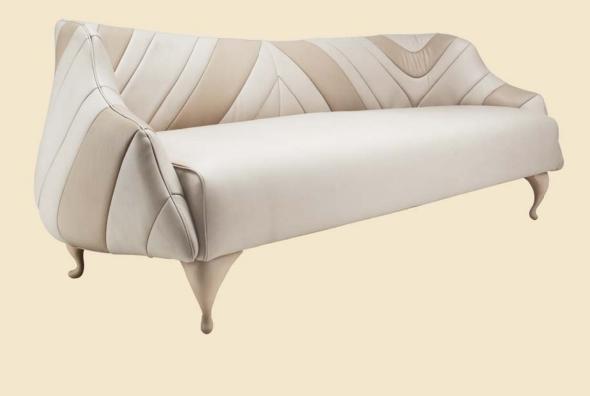

#### CIONI by JONAS JONSSON

lected American Ash wood with a naturally stained color. Its seat and backrest padded with superior quality foam covered with

An art deco sofa that incorporates a retro concept with classic design into a modern form look. This magnificent art piece is built with steel, wood structure and fiber glass in order to create a unique shape, and then upholstery with cut leather of two color that only can be done by a professional long experience sewer. COCOON has a cocoon look from the leather pattern, and it is extremely comfort with a fairly small size. COCOON is recommended for small space living, suitable for metro living style.

COCOON ARMCHAIR by ANON PAIROT STUDIO

An influence of traditional Chinese design mixed into a nice modern gives birth to CHINO collection. CHINO PIZZA is a more or less square curve that gives highly comfort and a glance of Chinese art. CHINO OVALE is more or less oval curve that also give highly comfort and a glace of Chinese art. We design CHINO collection to be suitable in your living area, which can be placed three seater, two seater and one seater to match the space.