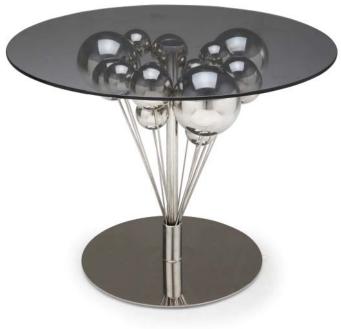

#### PALLA BALLOON by JONAS JONSSON

Table with mirror polished Stainless Steel structure and decorating fixed polished stainless steel balls, grey color tempered glass top th. 10 mm Palla Balloon is an elegant design piece with mesmerizing aesthetics. Palla Balloon is composed of multiple pieces of stainless steel spheres sitting on top of fine pieces of stainless steel tubes. Its tempered glass top seems to be floating above the spheres, which makes this design piece so special.