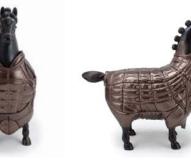

# MATUNG COLLECTION

A unique design stool that enhances a charm in your living area. Matung is influenced by a Ming style horse that travels to all over the world, even to outer space. This horse therefore collected all traditional dress to wherever it visited.

Matung is made from wired steel frame with Bronze casted leg and head parts. Silver look is from white chemical polished in bronze, color look is from a special oil painted drying unit, while gold look is from high polish natural bronze look.