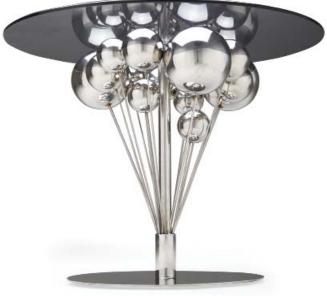

#### PALLA BALLOON by JONAS JONSSON

Table with mirror polished Stainless Steel structure and decorating fixed polished stainless steel balls, grey color tempered glass top th. 10 mm Palla Balloon is an elegant design piece with mesmerizing aesthetics. Palla Balloon is composed of multiple pieces of stainless steel spheres sitting on top of fine pieces of stainless steel tubes. Its tempered glass top seems to be floating above the spheres, which makes this design piece so special.