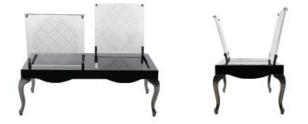

# **GOOD MISTAKE LOVE SEAT**

by ANON PAIROT STUDIO

Solid wooden structure, finished in high gloss. Seat and back rest in rubber belt suspension, polyurethane foams padded and fixed upholstery in cow grain leather. Front lower legs with polished aluminum casted.

> A mixed of Louis Design and modern shape has created a new look of this furniture. A GOOD MISTAKE is therefore a good mistake that not appear to be a mistake at all. The look of this furnitures gives magnificent charm to wherever they placed.