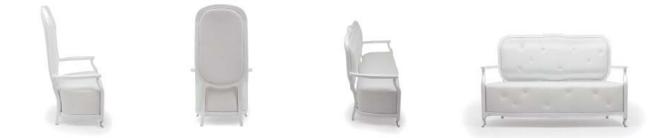

# **GOOD MISTAKE LOVE SEAT**

by ANON PAIROT STUDIO

Solid wooden structure, finished in high gloss. Seat and back rest in rubber belt suspension, polyurethane foams padded and fixed upholstery in cow grain leather. Front lower legs with polished aluminum casted.

> A mixed of Louis Design and modern shape has created a new look of this furniture. A GOOD MISTAKE is therefore a good mistake that not appear to be a mistake at all. The look of this furnitures gives magnificent charm to wherever they placed.