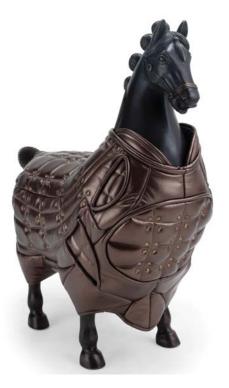

# MATUNG COLLECTION

A unique design stool that enhances a charm in your living area. Matung is influenced by a Ming style horse that travels to all over the world, even to outer space. This horse therefore collected all traditional dress to wherever it visited.

Matung is made from wired steel frame with Bronze casted leg and head parts. Silver look is from white chemical polished in bronze, color look is from a special oil painted drying unit, while gold look is from high polish natural bronze look.

# **FRENCIA QUEEN MATUNG** *Costume by NOPPADON CHANGTOO*

# **FRENCIA PRINCESS MATUNG** *Costume by NOPPADON CHANGTOO*

**ASTRONAUT MATUNG** *Costume by NOPPADON CHANGTOO* 

by PETER BOONSERMSUWONG

WARRIOR MATUNG

Costume by NOPPADON CHANGTOO