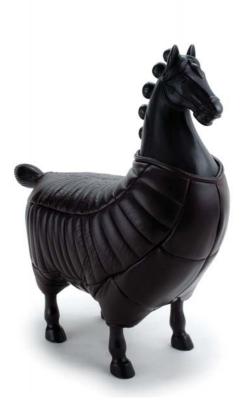

# MATUNG COLLECTION

A unique design stool that enhances a charm in your living area. Matung is influenced by a Ming style horse that travels to all over the world, even to outer space. This horse therefore collected all traditional dress to wherever it visited.

Matung is made from wired steel frame with Bronze casted leg and head parts. Silver look is from white chemical polished in bronze, color look is from a special oil painted drying unit, while gold look is from high polish natural bronze look.