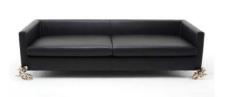

#### **DAVID SOFA** by JONAS JONSSON

A charming sofa with cupid bronze casted legs, enhances a nice gimmick in your living area. The sofa is highly comfort, with feather inserted pillows. DAVID is created to be a nice modern sofa, but still remains its art deco look.

Sofa. Lash wood Structure with rubber belt suspension, padding in polyurethane foams. Feet in white polish Bronze casted, and fixed cover in cow grain leather.