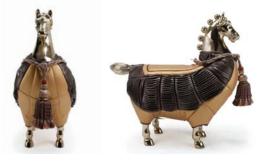

# MATUNG COLLECTION

A unique design stool that enhances a charm in your living area. Matung is influenced by a Ming style horse that travels to all over the world, even to outer space. This horse therefore collected all traditional dress to wherever it visited.

Matung is made from wired steel frame with Bronze casted leg and head parts. Silver look is from white chemical polished in bronze, color look is from a special oil painted drying unit, while gold look is from high polish natural bronze look.

# **FRENCIA PRINCESS MATUNG** *Costume by NOPPADON CHANGTOO*

**ASTRONAUT MATUNG** *Costume by NOPPADON CHANGTOO* 

by PETER BOONSERMSUWONG

WARRIOR MATUNG

Costume by NOPPADON CHANGTOO