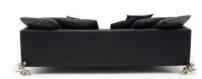

#### **DAVID SOFA** by JONAS JONSSON

A charming sofa with cupid bronze casted legs, enhances a nice gimmick in your living area. The sofa is highly comfort, with feather inserted pillows. DAVID is created to be a nice modern sofa, but still remains its art deco look.

Sofa. Lash wood Structure with rubber belt suspension, padding in polyurethane foams. Feet in white polish Bronze casted, and fixed cover in cow grain leather.