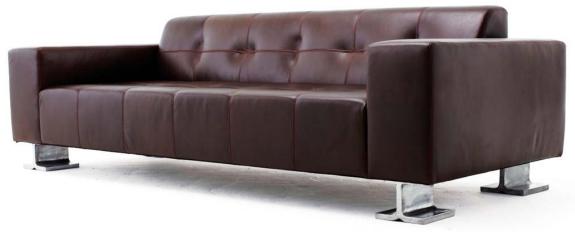

at people mistakenly thought we studied the cow anatomy, and reconstructed the whole body system with characteristic materials imitating bone, muscle and fat then re-skin the cow part with genuine cow fur to yield this design's piece





#### ASTRONAVE by JONAS JONSSON



Astronave is a simple yet elegant looking sofa with exquisite looking aesthetics. Astronave was an inspirational piece that was drawn from the concept of a spaceship. Its sturdy looking frame and unique legs easily draw the attention of whoever gets a glimpse at this wonderful sofa. Anyone who gets to experience Astronave will find that it is surprisingly comfortable to sit on with perfectly thought-out proportions. Astronave truly makes you feel like you're traveling on a smooth and peaceful spaceship, hence its name.



Sofa. Lash wood Structure with rubber belt suspension, padding in polyurethane foams. Feet in polish Aluminum casted, and fixed cover in cow grain leather.



#### **DAVID SOFA** by JONAS JONSSON



A charming sofa with cupid bronze casted legs, enhances a nice gimmick in your living area. The sofa is highly comfort, with feather inserted pillows. DAVID is created to be a nice modern sofa, but still remains its art deco look.



Sofa. Lash wood Structure with rubber belt suspension, padding in polyurethane foams. Feet in white polish Bronze casted, and fixed cover in cow grain leather.







### **GOOD MISTAKE** by ANON PAIROT STUDIO







# **GOOD MISTAKE LOVE SEAT**

by ANON PAIROT STUDIO





Solid wooden structure, finished in high gloss. Seat and back rest in rubber belt suspensio