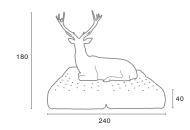

# **EDEN** *by ANON PAIROT STUDIO*

A minimal look of Deer Sculpture sits on 4 pieces leather pouffe, Eden is a magnificent art piece to place in lobby or Hallway, and it can be used as seating furniture. The pouffe can be separated, and the deer can be place on both two pouffe and four pouffe.