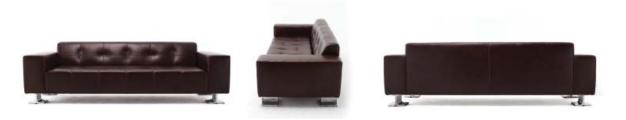

hen re-skin the cow part with genuine cow fur to yield this design's piece





#### ASTRONAVE by JONAS JONSSON



Astronave is a simple yet elegant looking sofa with exquisite looking aesthetics. Astronave was an inspirational piece that was drawn from the concept of a spaceship. Its sturdy looking frame and unique legs easily draw the attention of whoever gets a glimpse at this wonderful sofa. Anyone who gets to experience Astronave will find that it is surprisingly comfortable to sit on with perfectly thought-out proportions. Astronave truly makes you feel like you're traveling on a smooth and peaceful spaceship, hence its name.



Sofa. Lash wood Structure with rubber belt suspension, padding in polyurethane foams. Feet in polish Aluminum casted, and fixed cover in cow grain leather.



#### **DAVID SOFA** by JONAS JONSSON



A charming sofa with cupid bronze casted legs, enhances a nice gimmick in your living area. The sofa is highly comfort, with feather inserted pillows. DAVID is created to be a nice modern sofa, but still remains its art deco look.



Sofa. Lash wood Structure with rubber belt suspension, padding in polyurethane foams. Feet in white polish Bronze casted, and fixed cover in cow grain leather.







### **GOOD MISTAKE** by ANON PAIROT STUDIO







# **GOOD MISTAKE LOVE SEAT**

by ANON PAIROT STUDIO





Solid wooden structure, finished in high gloss. Seat and back rest in rubber belt suspension, polyurethane foams padded and fixed upholstery in cow grain leather. Front lower legs with polished aluminum casted.

> A mixed of Louis Design and modern s