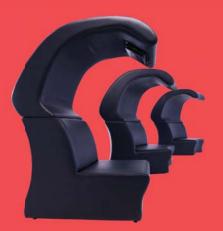

Sofa. Lash wood Structure with rubber belt suspension, padding in polyurethane foams, fixed cover in cow grain leather.

Raffiesia is a wild flower and it is considered a largest flower ever. The concept of Raffiesia is a modular pieces of furniture that can be placed together into a big wild flower or separated pieces to place next to each other for lobby and hallway. Single Raffiesia can be used as a living room armchair which can incorporated small LED TV to under its roof.