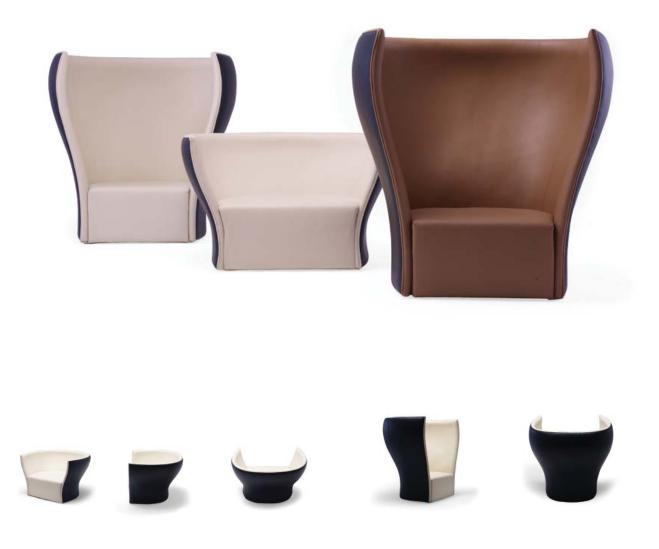

ofa with highly comfort space inside. The SHELL can be placed in the large living area to allow its magnificent look to shine. The outer surface is a must done by natural cow oil full grain leather that can enhance the depth of the SHELL and gives various color of uneven skin pigment. Inner upholstery can be done in fabric and leather to suit customers preference.





### **POOM SET** by ANON PAIROT STUDIO



POOM means a bush in Thai word, and This POOM furniture is created to give a bush look with tall backrest surround the seat cushion to give privacy to its owner. To place POOM tall and short version together spreading around a lobby area, can create a nice bush for your area. Armchair in casted Fibre glass structure , padding in polyurethane foams, fixed cover in cow grain leather.



#### **SISTER ACT** *by PETER BOONSERMSUWONG*



Easy chair with structure in solid ebonized wood. Seat in solid craved wood, and back rest in casted fibre glass with foam padding and fixed cover in full grain leather. This wooden chair consist of two parts, the wooden part and the leather Cap. SISTER ACT is added art to a traditional wood chair that gives variety to art collectors to have different leather color.





#### CASTELLO by JONAS JONSSAN





Castello is a magical design piece with an enchanting look. Castello has the function of a suit hanger with the look of an art piece. Its frame is made with finely selected American Ash wood with a dark brown stained color. Its head is made with fiberglass with a classy black high-gloss finishing. Castello is truly a masterpiece that sta