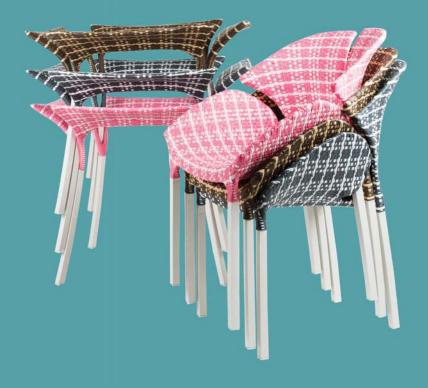

sheep fur from New Zealand in various color.



### **TULIP COLLECTION** by ANON PAIROT STUDIO

Inspired by Tulip flower, the Tulip chairs are designed to place outdoor to simulate a Tulip farming, with senses of blossoming gesture and color gradation. Tulip flowers have their unique characteristics, which of course can not be conceptually transformed into Tulip Chairs by machines. We apply hand weaving patterns and gradation method to match original Tulip nature of shape and color, prompting magnificent pieces of art.







TABLE & HIGH BACK CHAIR







**BROWN PATTERN TULIP** 

TABLE & HIGH BACK CHAIR



















# **BROWN GRADIENT TULIP**

TABLE & LOW BACK CHAIR







# **GREY GRADIENT TULIP**

TABLE & LOW BACK CHAIR









## PATTERN TULIP STACKING TABLE & HIGH BACK CHAIR







A modern design line is drawn into an amazing comfort chair and table. LUTUT collection is made from Aluminum casted body and weaved with imitation rattan. The table is enhanced by the inspired pattern of fern leaf and its top is thus pattern cut by water jet machine to create this special look.





## **LUTUT TABLE** by ANON PAIROT STUDIO