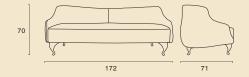

#### CIONI by JONAS JONSSON

lected American Ash wood with a naturally stained color. Its seat and backrest padded with superior quality foam covered with

An art deco sofa that incorporates a retro concept with classic design into a modern form look. This magnificent art piece is built with steel, wood structure and fiber glass in order to create a unique shape, and then upholstery with cut leather of two color that only can be done by a professional long experience sewer. COCOON has a cocoon look from the leather pattern, and it is extremely comfort with a fairly small size. COCOON is recommended for small space living, suitable for metro living style.

COCOON ARMCHAIR by ANON PAIROT STUDIO

An influence of traditional Chinese design mixed into a nice modern gives birth to CHINO collection. CHINO PIZZA is a more or less square curve that gives highly comfort and a glance of Chinese art. CHINO OVALE is more or less oval curve that also give highly comfort and a glace of Chinese art. We design CHINO collection to be suitable in your living area, which can be placed three seater, two seater and one seater to match the space.