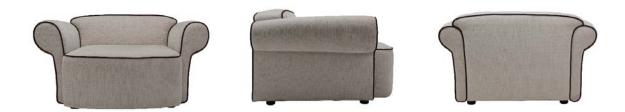

COCOON ARMCHAIR by ANON PAIROT STUDIO

An influence of traditional Chinese design mixed into a nice modern gives birth to CHINO collection. CHINO PIZZA is a more or less square curve that gives highly comfort and a glance of Chinese art. CHINO OVALE is more or less oval curve that also give highly comfort and a glace of Chinese art. We design CHINO collection to be suitable in your living area, which can be placed three seater, two seater and one seater to match the space.