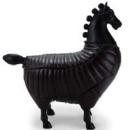

# MATUNG COLLECTION

A unique design stool that enhances a charm in your living area. Matung is influenced by a Ming style horse that travels to all over the world, even to outer space. This horse therefore collected all traditional dress to wherever it visited.

Matung is made from wired steel frame with Bronze casted leg and head parts. Silver look is from white chemical polished in bronze, color look is from a special oil painted drying unit, while gold look is from high polish natural bronze look.