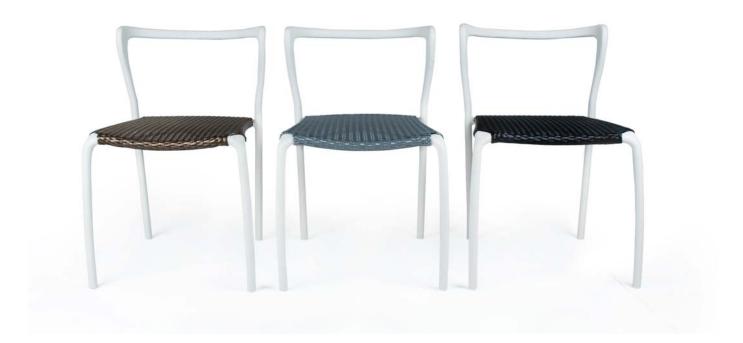

### **TULIP COLLECTION** by ANON PAIROT STUDIO

Inspired by Tulip flower, the Tulip chairs are designed to place outdoor to simulate a Tulip farming, with senses of blossoming gesture and color gradation. Tulip flowers have their unique characteristics, which of course can not be conceptually transformed into Tulip Chairs by machines. We apply hand weaving patterns and gradation method to match original Tulip nature of shape and color, prompting magnificent pieces of art.

TABLE & HIGH BACK CHAIR

**BROWN PATTERN TULIP** 

TABLE & HIGH BACK CHAIR

# **BROWN GRADIENT TULIP**

TABLE & LOW BACK CHAIR

# **GREY GRADIENT TULIP**

TABLE & LOW BACK CHAIR