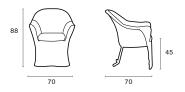

with perfectly matching proportions.



Table with polish stainless steel table, top with tempered glass, stainless steel chair combined with ebonized wooden part, and leather upholstery backrest.



#### LOUIS NGONG by JONAS JONSSON



Louis Ngnong is a masterpiece that blends the modern with the classic with great balance. With a sophisticated seating structure, Louis Ngnong enables you to sit on either side of it with movable acrylic back support panels. It gives a classy look with its well accented legs, but also blends together a modern touch with is fine high-gloss painted finishing throughout its body.



Chair with solid wood structure in high gloss finished, Aluminum casted legs. Backrest in laser design cut acrylic sheet th.20 mm.



### **PRINCE DIDO** by PETER BOONSERMSUWONG



Easy chair in casted Aluminum body structure, polyurethane foam padded and fixed upholstery in cow grain leather, stainless steel back leg.





# **CRYSTAL FACADE STORAGE**

by ANON PAIROT STUDIO



Storage in solid wooden structure top with veneer wood. Panel in casted fibre glass and upholstery in leather.





# ZEMONE BROTHER

by JONAS JONSSON





Zemone Brother is the very first member of the Zemone collection. This cool looking chair gives maximum seating comfort with a superior quality foam padded seat and backrest support covered with genuine cow full grain leather. Its structure is made with finely selected American Ash wood with a dark brown stained color.

Dinning chair with structure in solid ebonized wood. Seat and back rest with padding foams and fixed cover in cow full g