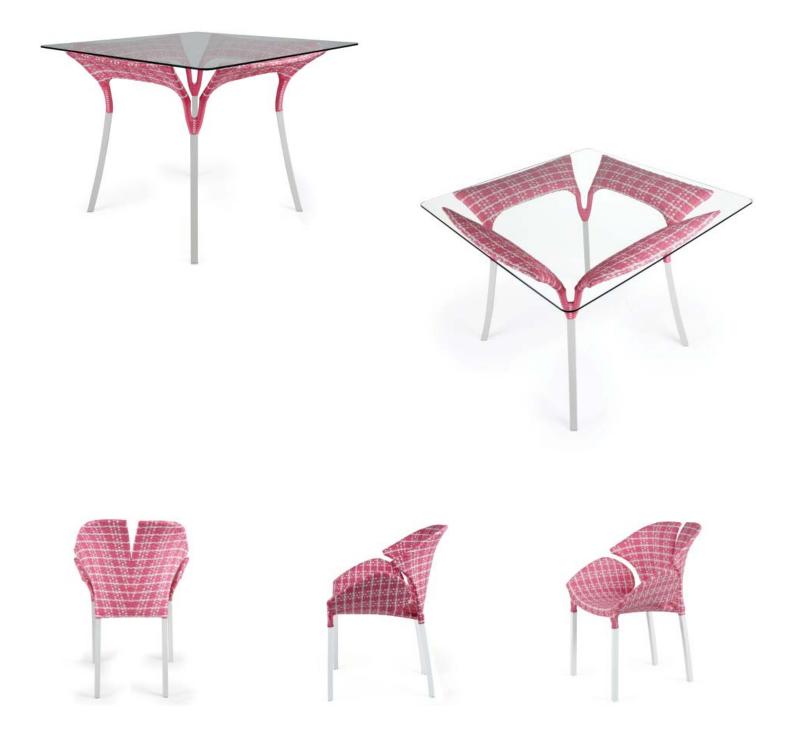

### **TULIP COLLECTION** by ANON PAIROT STUDIO

Inspired by Tulip flower, the Tulip chairs are designed to place outdoor to simulate a Tulip farming, with senses of blossoming gesture and color gradation. Tulip flowers have their unique characteristics, which of course can not be conceptually transformed into Tulip Chairs by machines. We apply hand weaving patterns and gradation method to match original Tulip nature of shape and color, prompting magnificent pieces of art.