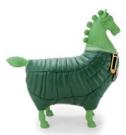

# MATUNG COLLECTION

A unique design stool that enhances a charm in your living area. Matung is influenced by a Ming style horse that travels to all over the world, even to outer space. This horse therefore collected all traditional dress to wherever it visited.

Matung is made from wired steel frame with Bronze casted leg and head parts. Silver look is from white chemical polished in bronze, color look is from a special oil painted drying unit, while gold look is from high polish natural bronze look.