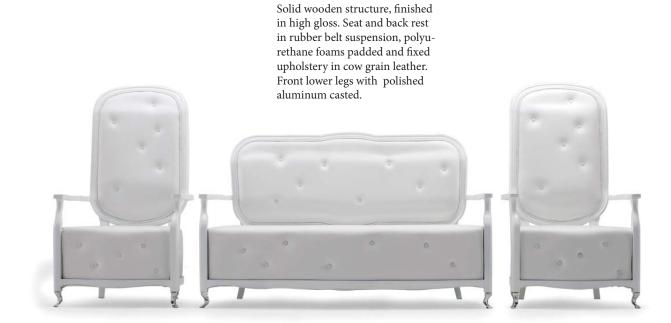

# **GOOD MISTAKE LOVE SEAT**

by ANON PAIROT STUDIO

Solid wooden structure, finished in high gloss. Seat and back rest in rubber belt suspension, polyurethane foams padded and fixed upholstery in cow grain leather. Front lower legs with polished aluminum casted.

> A mixed of Louis Design and modern shape has created a new look of this furniture. A GOOD MISTAKE is therefore a good mistake that not appear to be a mistake at all. The look of this furnitures gives magnificent charm to wherever they placed.