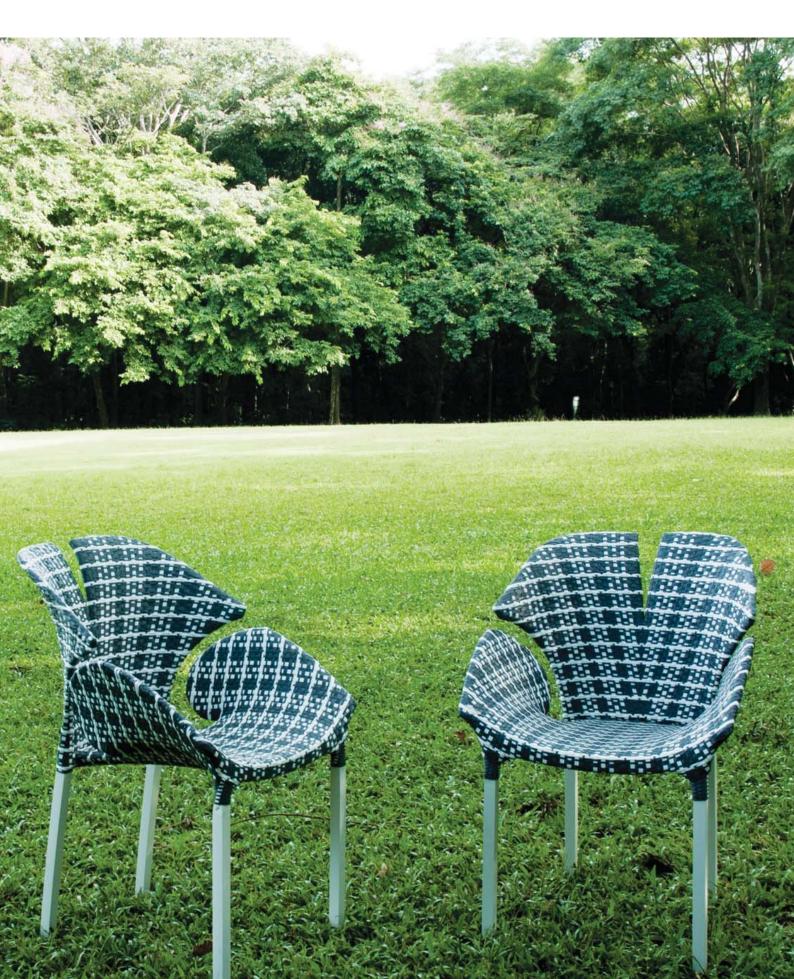

### **TULIP COLLECTION** by ANON PAIROT STUDIO

Inspired by Tulip flower, the Tulip chairs are designed to place outdoor to simulate a Tulip farming, with senses of blossoming gesture and color gradation. Tulip flowers have their unique characteristics, which of course can not be conceptually transformed into Tulip Chairs by machines. We apply hand weaving patterns and gradation method to match original Tulip nature of shape and color, prompting magnificent pieces of art.

## PATTERN TULIP STACKING TABLE & HIGH BACK CHAIR

A modern design line is drawn into an amazing comfort chair and table. LUTUT collection is made from Aluminum casted body and weaved with imitation rattan. The table is enhanced by the inspired pattern of fern leaf and its top is thus pattern cut by water jet machine to create this special look.