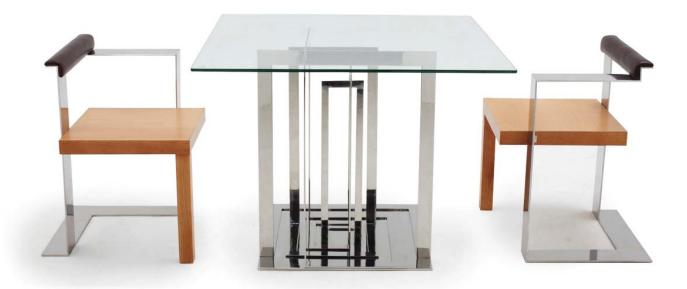

#### **ILLUSION SET** by JONAS JONSSON

Illusion Set is a gorgeous dining furniture collection with an inspiration drawn from Frank Lloyd Wright architecture. Its fine looking lines which are beautifully welded together is a sight to behold. The chairs are made with splendid looking

polished stainless steel which blends perfectly with its naturally stained Oakwood. The table is entirely made with polished stainless steel accompanied with a simple tempered glass top with perfectly matching proportions.

Table with polish stainless steel table, top with tempered glass, stainless steel chair combined with ebonized wooden part, and leather upholstery backrest.