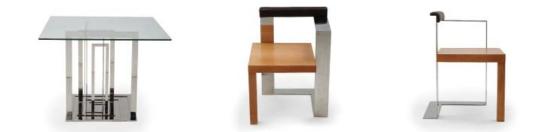

#### **ILLUSION SET** by JONAS JONSSON

Illusion Set is a gorgeous dining furniture collection with an inspiration drawn from Frank Lloyd Wright architecture. Its fine looking lines which are beautifully welded together is a sight to behold. The chairs are made with splendid looking

polished stainless steel which blends perfectly with its naturally stained Oakwood. The table is entirely made with polished stainless steel accompanied with a simple tempered glass top with perfectly matching proportions.

Table with polish stainless steel table, top with tempered glass, stainless steel chair combined with ebonized wooden part, and leather upholstery backrest.