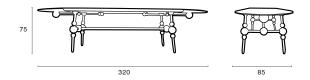

#### PALLA BALLOON by JONAS JONSSON

Table with mirror polished Stainless Steel structure and decorating fixed polished stainless steel balls, grey color tempered glass top th. 10 mm Palla Balloon is an elegant design piece with mesmerizing aesthetics. Palla Balloon is composed of multiple pieces of stainless steel spheres sitting on top of fine pieces of stainless steel tubes. Its tempered glass top seems to be floating above the spheres, which makes this design piece so special.

#### PALLA FARFALLA by JONAS JONSSON

Palla Farfalla is a marvelous piece of furniture with an extremely bold design. Three different elements are put together as if they are as one. Its table top is made with delicately selected Oak veneer with foldable acrylic ends. Its legs are made with tubular and circular pieces of polished stainless steel that seems to weld so perfectly together with its Oak wooden leg ends.