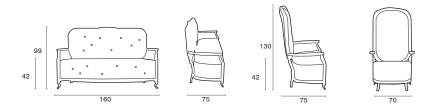

#### **DAVID SOFA** by JONAS JONSSON

A charming sofa with cupid bronze casted legs, enhances a nice gimmick in your living area. The sofa is highly comfort, with feather inserted pillows. DAVID is created to be a nice modern sofa, but still remains its art deco look.

Sofa. Lash wood Structure with rubber belt suspension, padding in polyurethane foams. Feet in white polish Bronze casted, and fixed cover in cow grain leather.