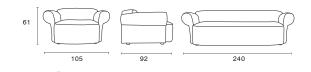

COCOON ARMCHAIR by ANON PAIROT STUDIO

An influence of traditional Chinese design mixed into a nice modern gives birth to CHINO collection. CHINO PIZZA is a more or less square curve that gives highly comfort and a glance of Chinese art. CHINO OVALE is more or less oval curve that also give highly comfort and a glace of Chinese art. We design CHINO collection to be suitable in your living area, which can be placed three seater, two seater and one seater to match the space.